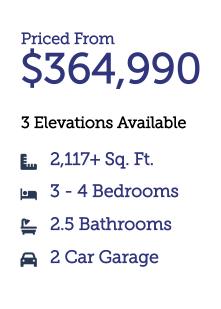

## Single Family Blue Satin Sashes Havenbrooke

Perfectionists and recovering perfectionists alike will understand the allure of wearing a sash for a job well done. Put one on and immediately feel special. Recognized for your efforts. This home is designed to feel like you're wearing a Blue Satin Sash every day. A Blue Satin Sash for your job well done of being who you are and building the life you want. Blue Satin Sashes might be the perfect home for someone who stays active, thrives on productivity and knows all the life hacks! Enjoy four bedrooms and use them to boost your quality of life in whatever way you deem necessary. You deserve a Blue Satin Sash.