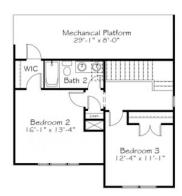

s

How can you not feel on top of the world when standing atop a bridge 700 years old - like the iconic Swilcan Bridge at St Andrews? That's how we want you to feel in this primary-down home plan. With a first floor study and guest suite, chef-inspired gourmet kitchen, and expansive living area with 3-panel sliders leading to an extended covered porch, you'll feel like royalty in your own pajamas. Just venture upstairs for even more space and storage. It's pretty iconic if we do say so ourselves.

Single Family
5112 Whaitley Ln
Greensboro, NC 27407

**NEW HOME SPECIALIST** 

Call Us @ 9842173220 SayHello@GarmanHomes.com

### First Floor





# Single Family 5112 Whaitley Ln Greensboro, NC 27407

#### **NEW HOME SPECIALIST**

Call Us @ 9842173220 SayHello@GarmanHomes.com

### Second Floor