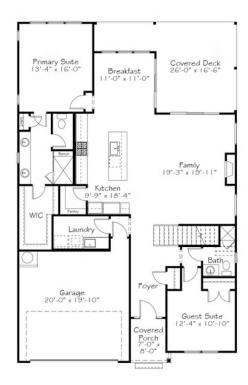

9842173220 SayHello@GarmanHomes.com



Home Priced At \$649,990

Plan: Swilcan Bridge

Elevation: A

**E...** 2,244+ Sq. Ft.

4 Bedrooms

**2.0** Bathrooms

How can you not feel on top of the world when standing atop a bridge 700 years old - like the iconic Swilcan Bridge at St Andrews? That's how we want you to feel in this primary-down home plan. With a first floor study and guest suite, chef-inspired gourmet kitchen, and expansive living area with 3-panel sliders leading to an extended covered porch, you'll feel like royalty in your own pajamas. Just venture upstairs for even more space and storage. It's pretty iconic if we do say so ourselves.

Single Family
5112 Whaitley Ln
Greensboro, NC 27407

**NEW HOME SPECIALIST** 

Call Us @ 9842173220 SayHello@GarmanHomes.com

### First Floor





# Single Family 5112 Whaitley Ln Greensboro, NC 27407

#### **NEW HOME SPECIALIST**

Call Us @ 9842173220 SayHello@GarmanHomes.com

### Second Floor