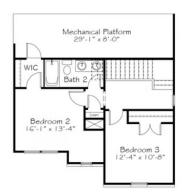

4 Bedrooms

**2.0** Bathrooms

How can you not feel on top of the world when standing atop a bridge 700 years old - like the iconic Swilcan Bridge at St Andrews? That's how we want you to feel in this home plan. With a first floor study and guest suite, chef-inspired gournet kitchen, and expansive living area with 3-panel sliding door leading to a covered porch, you'll feel like royalty in your own pajamas. Just venture upstairs for even more space and storage. It's pretty iconic if we do say so ourselves.

Single Family
5106 Whaitley Ln
Greensboro, NC 27407

### **NEW HOME SPECIALIST**

Call Us @ 9842173220 SayHello@GarmanHomes.com

## First Floor





Single Family
5106 Whaitley Ln
Greensboro, NC 27407

NEW HOME SPECIALIST

Call Us @ 9842173220 SayHello@GarmanHomes.com

## Second Floor