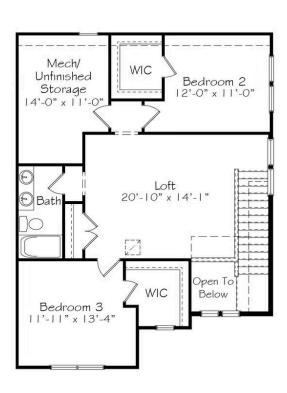

### Second Floor

Few experiences rival the tranquility of sitting beside a serene lake, its calm waters reflecting the world around you. Inspired by this beauty, Lakanwood is meticulously designed for effortless living, presenting boundless possibilities. The open living space and lofty ceilings create a peaceful ambiance, reminiscent of gazing out over gently rippling water. Downstairs, an expansive primary suite awaits, while upstairs, two additional bedrooms, a bathroom, and a spacious loft offer daily opportunities for adventure. All this, bathed in the natural light that floods this home to show off its "Hart & Rock" curated interior design package.