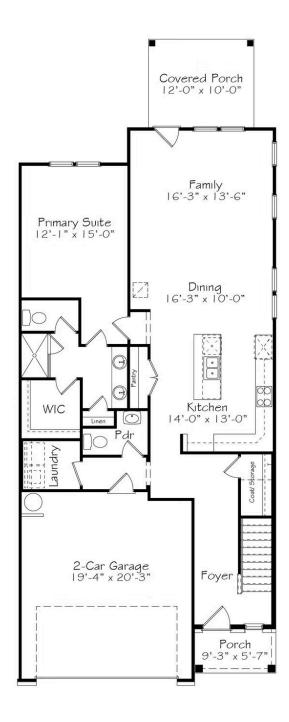

### First Floor

Few experiences rival the tranquility of sitting beside a serene lake, its calm waters reflecting the world around you. Inspired by this beauty, Lakanwood is meticulously designed for effortless living, presenting boundless possibilities. The open living space and lofty ceilings create a peaceful ambiance, reminiscent of gazing out over gently rippling water. Downstairs, an expansive primary suite awaits, while upstairs, two additional bedrooms, a bathroom, and a spacious loft offer daily opportunities for adventure. All this, bathed in the natural light that floods this home to show off its "Hart & Rock" curated interior design package.