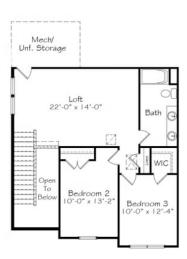

h the sky with awe, but each peak is unique and full of endless possibilities. Like this floor plan, set up for the life ahead of you, and all the ways you will live your life in your home. There's peace in the sky-high ceilings and an open living space where you can belt out songs from this home's curated interior design package inspiration: "Sonny & Cher". The First Floor primary suite feels as expansive as the sky, and upstairs, adventure awaits with two additional bedrooms, a bathroom, and a spacious loft.



# Duplex 4014 Nairn Drive Greensboro, NC 27407

#### NEW HOME SPECIALIST

Call Us @ 9842173220 SayHello@GarmanHomes.com

### First Floor





# Duplex 4014 Nairn Drive Greensboro, NC 27407

**NEW HOME SPECIALIST** 

Call Us @ 9842173220 SayHello@GarmanHomes.com

### Second Floor