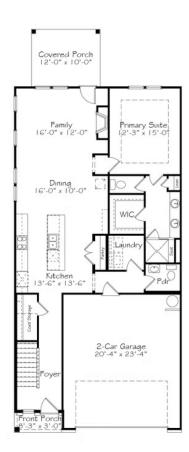

**E...** 2,009+ Sq. Ft.

3 Bedrooms

2.5 Bathrooms

It's impossible to miss the five peaks on your way into Breckenridge, CO. They cut through the sky with awe, but each peak is unique and full of endless possibilities. Like this floor plan, set up for the life ahead of you, and all the ways you will live your life in your home. There's peace in the sky-high ceilings and an open living space where you can belt out songs from this home's curated interior design package inspiration: "Sonny & Cher". The First Floor primary suite feels as expansive as the sky, and upstairs, adventure awaits with two additional bedrooms, a bathroom, and a spacious loft.



# Duplex 4014 Nairn Drive Greensboro, NC 27407

#### NEW HOME SPECIALIST

Call Us @ 9842173220 SayHello@GarmanHomes.com

### First Floor





# Duplex 4014 Nairn Drive Greensboro, NC 27407

**NEW HOME SPECIALIST** 

Call Us @ 9842173220 SayHello@GarmanHomes.com

### Second Floor