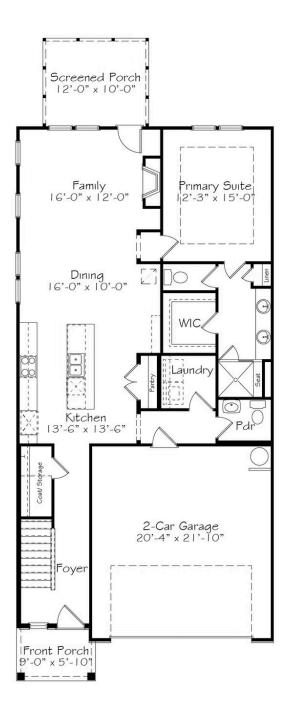

## First Floor

All square footage is approximate. Renderings are artist's conceptions and may vary slightly from the actual home. Homes may be built in reverse of plans shown, depending on site conditions. Minor architectural changes may be made occasionally at the option of the builder. Please contact your Sales Consultant for details.