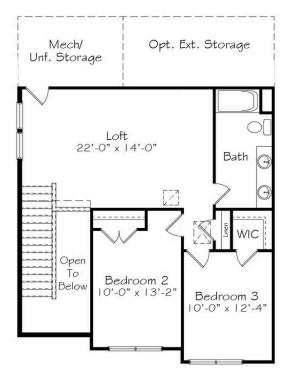

## Second Floor

All square footage is approximate. Renderings are artist's conceptions and may vary slightly from the actual home. Homes may be built in reverse of plans shown, depending on site conditions. Minor architectural changes may be made occasionally at the option of the builder. Please contact your Sales Consultant for details.