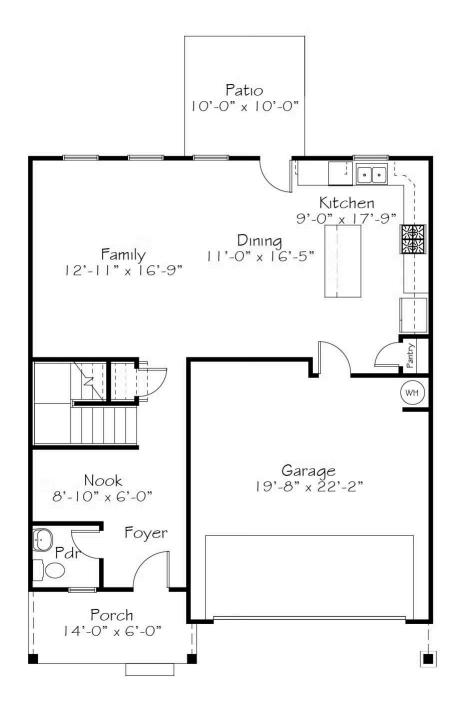

#### 2 Elevations Available

2,034+ Sq. Ft.

4 - 5 Bedrooms

2.5 Bathrooms

2 Car Garage

Embodying romance, beauty, creativity, longevity, and success, we welcome you to the largest Wildflower Collection home design, the Wisteria. Featuring a welcoming front porch (hello romance), a nook perfect for getting a little work done (hello success), and an open kitchen, family and dining room (hello beauty and for those of us more culinarily-inclined, creativity), delight in living wonderfully in the Wisteria. Joyfully Built. Meaningfully Different.