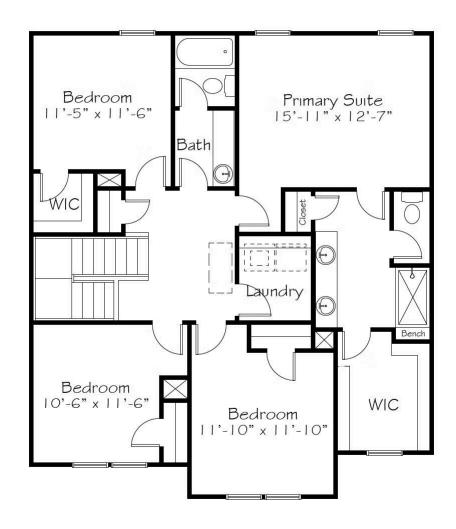

#### 2 Elevations Available

2,034+ Sq. Ft.

4 - 5 Bedrooms

2.5 Bathrooms

2 Car Garage

Embodying romance, beauty, creativity, longevity, and success, we welcome you to the largest Wildflower Collection home design, the Wisteria. Featuring a welcoming front porch (hello romance), a nook perfect for getting a little work done (hello success), and an open kitchen, family and dining room (hello beauty and for those of us more culinarily-inclined, creativity), delight in living wonderfully in the Wisteria. Joyfully Built. Meaningfully Different.

В

All square footage is approximate. Renderings are artist's conceptions and may vary slightly from the actual home. Homes may be built in reverse of plans shown, depending on site conditions. Minor architectural changes may be made occasionally at the option of the builder. Please contact your Sales Consultant for details.