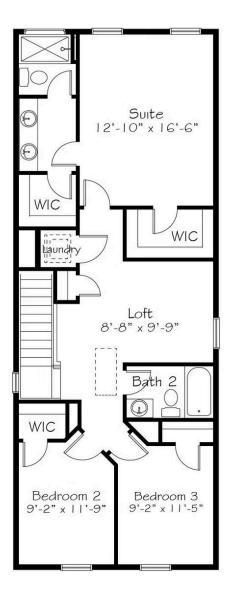

## **Call for Price**

2 Elevations Available

- 1,896+ Sq. Ft.
- **3** Bedrooms
- 🚊 2.5 Bathrooms

If you can't decide which home in this collection is your favorite, this might be the plan for you. It's an all star lineup of the best features from the Rock, Paper, Scissors, and Shoot all in one and then some. Open floor plan and oversized kitchen island? Check. Mudroom? Check. Outdoor living? Check. Upstairs you'll find the Primary bedroom along with two additional bedrooms, plus laundry and extra storage. Did we mention the loft? Because it checks that box too. Also the Primary Suite has TWO walk-in closets so no one has to play Roshambo to see who gets more closet space.

## Second Floor

All square footage is approximate. Renderings are artist's conceptions and may vary slightly from the actual home. Homes may be built in reverse of plans shown, depending on site conditions. Minor architectural changes may be made occasionally at the option of the builder. Please contact your Sales Consultant for details.