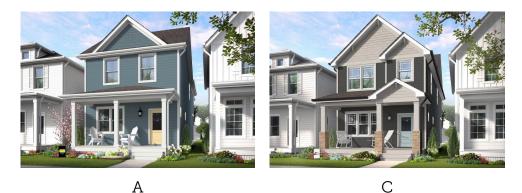

## **Call for Price**

2 Elevations Available

- 1,896+ Sq. Ft.
- **3** Bedrooms
- 🚊 2.5 Bathrooms

If you can't decide which home in this collection is your favorite, this might be the plan for you. It's an all star lineup of the best features from the Rock, Paper, Scissors, and Shoot all in one and then some. Open floor plan and oversized kitchen island? Check. Mudroom? Check. Outdoor living? Check. Upstairs you'll find the Primary bedroom along with two additional bedrooms, plus laundry and extra storage. Did we mention the loft? Because it checks that box too. Also the Primary Suite has TWO walk-in closets so no one has to play Roshambo to see who gets more closet space.