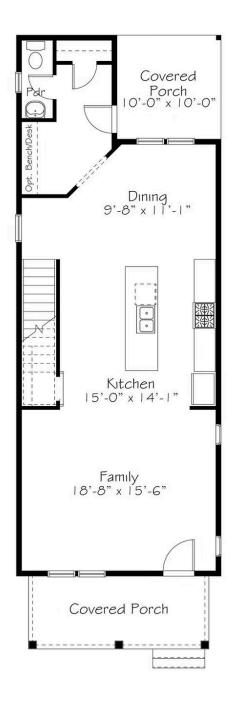

## **Call for Price**

2 Elevations Available

- 1,896+ Sq. Ft.
- **3** Bedrooms
- 🚊 2.5 Bathrooms

If you can't decide which home in this collection is your favorite, this might be the plan for you. It's an all star lineup of the best features from the Rock, Paper, Scissors, and Shoot all in one and then some. Open floor plan and oversized kitchen island? Check. Mudroom? Check. Outdoor living? Check. Upstairs you'll find the Primary bedroom along with two additional bedrooms, plus laundry and extra storage. Did we mention the loft? Because it checks that box too. Also the Primary Suite has TWO walk-in closets so no one has to play Roshambo to see who gets more closet space.