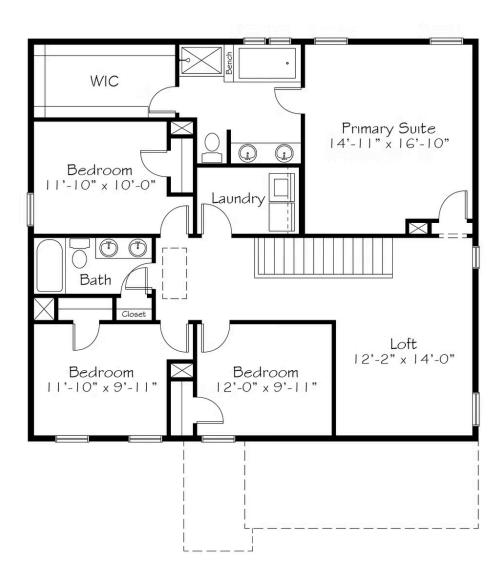

square footage is approximate. Renderings are artist's conceptions and may vary slightly from the actual home. Homes may be built in reverse of plans shown, depending on site conditions. Minor architectural changes may be made occasionally at the option of the builder. Please contact your Sales Consultant for details.



Single Family

# **Tailgate**Available in 1 Communities

## First Floor



All square footage is approximate. Renderings are artist's conceptions and may vary slightly from the actual home. Homes may be built in reverse of plans shown, depending on site conditions. Minor architectural changes may be made occasionally at the option of the builder. Please contact your Sales Consultant for details.



Single Family

# **Tailgate**Available in 1 Communities

### Second Floor