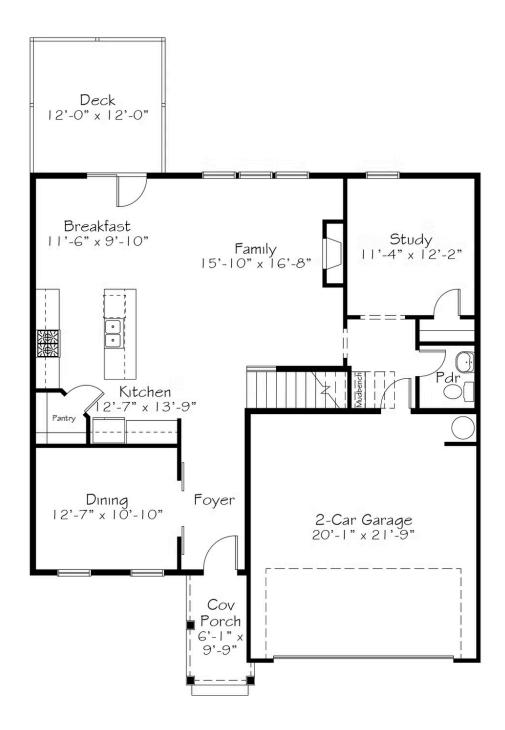

## First Floor

All square footage is approximate. Renderings are artist's conceptions and may vary slightly from the actual home. Homes may be built in reverse of plans shown, depending on site conditions. Minor architectural changes may be made occasionally at the option of the builder. Please contact your Sales Consultant for details.