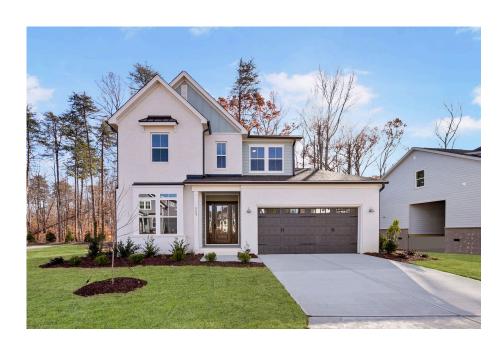

### Swilcan Bridge

#### Call for Price

3 Elevations Available

2,244+ Sq. Ft.

3 Bedrooms

2.5 Bathrooms

How can you not feel on top of the world when standing atop a bridge 700 years old - like the iconic Swilcan Bridge at St Andrews? That's how we want you to feel in this home plan. With a first floor study, chef-inspired kitchen, and expansive living area, you'll feel like royalty in your own pajamas. Just venture upstairs for even more space and storage. It's pretty iconic if we do say so ourselves.