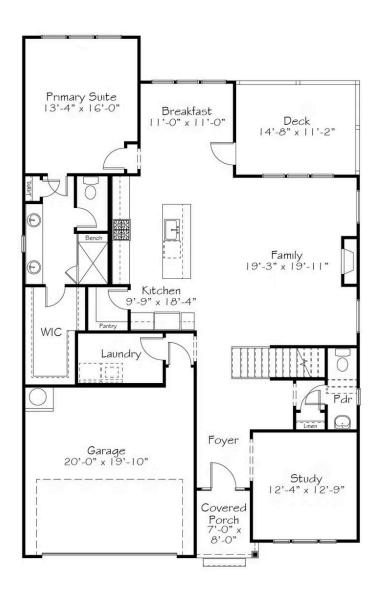

oms

2.5 Bathrooms

How can you not feel on top of the world when standing atop a bridge 700 years old - like the iconic Swilcan Bridge at St Andrews? That's how we want you to feel in this home plan. With a first floor study, chef-inspired kitchen, and expansive living area, you'll feel like royalty in your own pajamas. Just venture upstairs for even more space and storage. It's pretty iconic if we do say so ourselves.







A B C

All square footage is approximate. Renderings are artist's conceptions and may vary slightly from the actual home. Homes may be built in reverse of plans shown, depending on site conditions. Minor architectural changes may be made occasionally at the option of the builder. Please contact your Sales Consultant for details.



# Swilcan Bridge

### First Floor





# Swilcan Bridge

### Second Floor