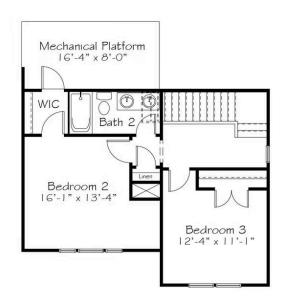

on top of the world when standing atop a bridge 700 years old - like the iconic Swilcan Bridge at St Andrews? That's how we want you to feel in this home plan. With a first floor study, chef-inspired kitchen, and expansive living area, you'll feel like royalty in your own pajamas. Just venture upstairs for even more space and storage. It's pretty iconic if we do say so ourselves.







A B C

All square footage is approximate. Renderings are artist's conceptions and may vary slightly from the actual home. Homes may be built in reverse of plans shown, depending on site conditions. Minor architectural changes may be made occasionally at the option of the builder. Please contact your Sales Consultant for details.



# Swilcan Bridge

### First Floor





# Swilcan Bridge

### Second Floor