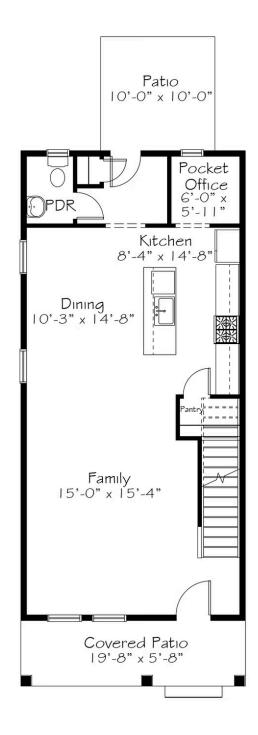

## First Floor

Single Family

#### 3 Elevations Available

**1,589+ Sq. Ft.** 

3 Bedrooms

2.5 Bathrooms

2 Car Garage

Great Storytellers know exactly how to grab your attention whether it's the smallest of details to transport you inside the story or with prolonged suspense that has you sitting on the edge of your seat dying to know what happens next. This plan unfolds like a good book, a charming family room setting that reveals more as you make your way through the dining area. The kitchen island invites you into a large kitchen tucked neatly along the side of the home. A pocket office behind the kitchen keeps you proximate but still productive. On the second floor the primary suite sits at the top of the stairs featuring a large walk-in closet and en suite shower. You'll also find two additional bedrooms, another bathroom and a laundry closet - ideal for a stacking washer/dryer. Tour the Storyteller to see if this is one where your next chapter begins.