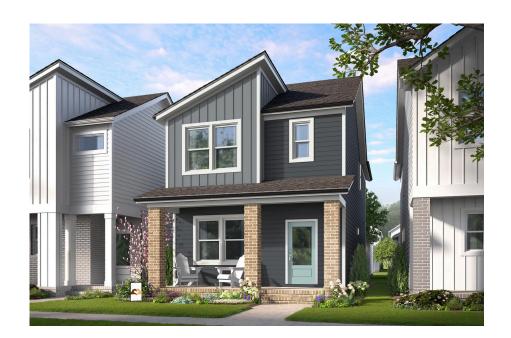

#### 3 Elevations Available

**1,589+ Sq. Ft.** 

3 Bedrooms

2.5 Bathrooms

2 Car Garage

Great Storytellers know exactly how to grab your attention whether it's the smallest of details to transport you inside the story or with prolonged suspense that has you sitting on the edge of your seat dying to know what happens next. This plan unfolds like a good book, a charming family room setting that reveals more as you make your way through the dining area. The kitchen island invites you into a large kitchen tucked neatly along the side of the home. A pocket office behind the kitchen keeps you proximate but still productive. On the second floor the primary suite sits at the top of the stairs featuring a large walk-in closet and en suite shower. You'll also find two additional bedrooms, another bathroom and a laundry closet - ideal for a stacking washer/dryer. Tour the Storyteller to see if this is one where your next chapter begins.

Α

В

С

All square footage is approximate. Renderings are artist's conceptions and may vary slightly from the actual home. Homes may be built in reverse of plans shown, depending on site conditions. Minor architectural changes may be made occasionally at the option of the builder. Please contact your Sales Consultant for details.