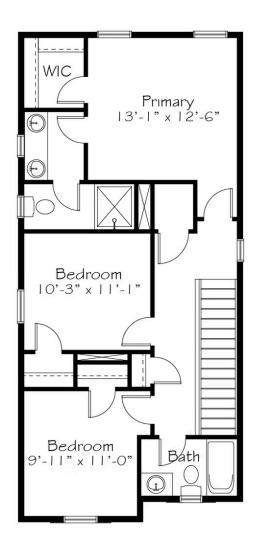

### Second Floor

#### 3 Elevations Available

**1,589+ Sq. Ft.** 

3 Bedrooms

2.5 Bathrooms

2 Car Garage

Great Storytellers know exactly how to grab your attention whether it's the smallest of details to transport you inside the story or with prolonged suspense that has you sitting on the edge of your seat dying to know what happens next. This plan unfolds like a good book, a charming family room setting that reveals more as you make your way through the dining area. The kitchen island invites you into a large kitchen tucked neatly along the side of the home. A pocket office behind the kitchen keeps you proximate but still productive. On the second floor the primary suite sits at the top of the stairs featuring a large walk-in closet and en suite shower. You'll also find two additional bedrooms, another bathroom and a laundry closet - ideal for a stacking washer/dryer. Tour the Storyteller to see if this is one where your next chapter begins.