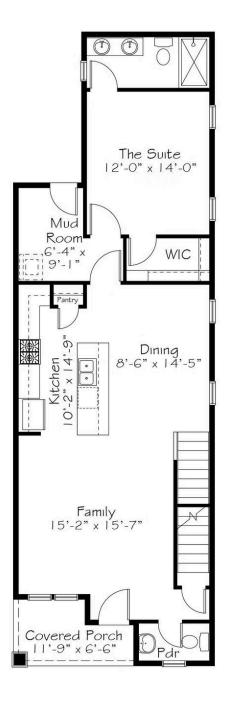

e to make, in this case which new home floor plan to choose. If you're looking for convenient living on the main floor, Shoot your shot. Shoot rolls deep with the primary suite on the main floor along with the laundry, open Family, Kitchen and Dining space. Upstairs wows with two additional bedrooms, a Buddy Bath that boasts double sinks, a light-filled loft space, and large storage closet.







C

A B

All square footage is approximate. Renderings are artist's conceptions and may vary slightly from the actual home. Homes may be built in reverse of plans shown, depending on site conditions. Minor architectural changes may be made occasionally at the option of the builder. Please contact your Sales Consultant for details.

Single Family **Shoot**Available in 2 Communities

# First Floor





Single Family **Shoot**Available in 2 Communities

# Second Floor



All square footage is approximate. Renderings are artist's conceptions and may vary slightly from the actual home. Homes may be built in reverse of plans shown, depending on site conditions. Minor architectural changes may be made occasionally at the option of the builder. Please contact your Sales Consultant for details.