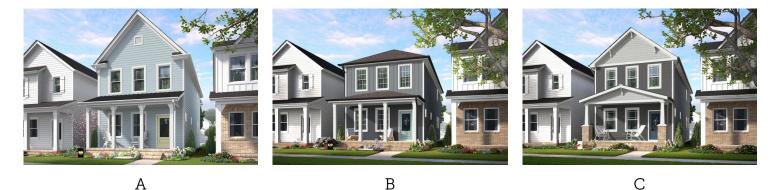

## **Call for Price**

**3 Elevations Available** 

- 1,820+ Sq. Ft.
- **3** Bedrooms
- 🚊 2.5 Bathrooms

Scissors makes a few deep cuts and flips the script on Paper, with the family room at the front of the home, just behind the front porch for seamless indoor-outdoor living and connectivity. The kitchen stays central for optimal entertaining with the dining tucked into the rear of the home. The second floor sprawls with three bedrooms, a Buddy Bath and double walk-in closets for the Primary bedroom. If you find yourself wanting to run with this plan, never fear, unlike other Scissors, this one is safe for running.