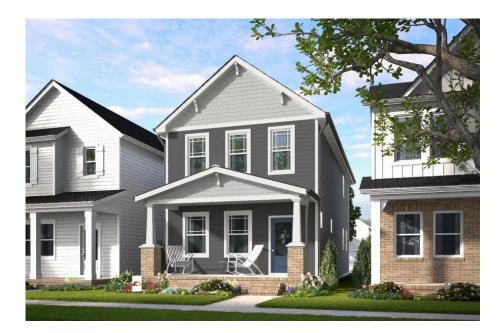

Single Family Scissors Available in 2 Communities

## **Call for Price**

**3 Elevations Available** 

- 1,820+ Sq. Ft.
- **3** Bedrooms
- 🚊 2.5 Bathrooms

Scissors makes a few deep cuts and flips the script on Paper, with the family room at the front of the home, just behind the front porch for seamless indoor-outdoor living and connectivity. The kitchen stays central for optimal entertaining with the dining tucked into the rear of the home. The second floor sprawls with three bedrooms, a Buddy Bath and double walk-in closets for the Primary bedroom. If you find yourself wanting to run with this plan, never fear, unlike other Scissors, this one is safe for running.