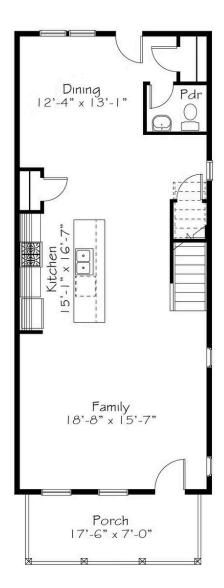

## First Floor

All square footage is approximate. Renderings are artist's conceptions and may vary slightly from the actual home. Homes may be built in reverse of plans shown, depending on site conditions. Minor architectural changes may be made occasionally at the option of the builder. Please contact your Sales Consultant for details.