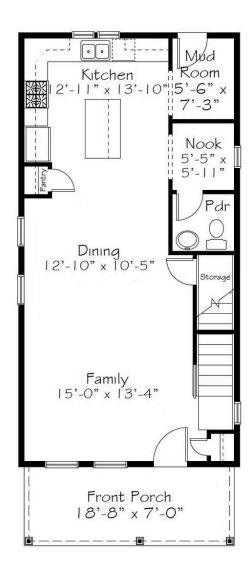

s and a thoughtfully appointed main floor including the largest kitchen in this collection. Rock is proof that good things come in small packages. All that and it still offers a covered porch and a small nook off the kitchen for whatever you need — space for pets, space for an office, it's space that's up to you to decide what's best. Sounds pretty solid, right? Solid as a ...well, you know.







A B D

All square footage is approximate. Renderings are artist's conceptions and may vary slightly from the actual home. Homes may be built in reverse of plans shown, depending on site conditions. Minor architectural changes may be made occasionally at the option of the builder. Please contact your Sales Consultant for details.

Single Family

# Rock

Available in 1 Communities

# First Floor



Single Family

# Rock

Available in 1 Communities

# Second Floor