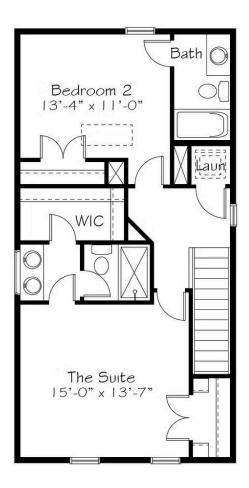

en in this collection. Rock is proof that good things come in small packages. All that and it still offers a covered porch and a small nook off the kitchen for whatever you need — space for pets, space for an office, it's space that's up to you to decide what's best. Sounds pretty solid, right? Solid as a ...well, you know.







A B D

All square footage is approximate. Renderings are artist's conceptions and may vary slightly from the actual home. Homes may be built in reverse of plans shown, depending on site conditions. Minor architectural changes may be made occasionally at the option of the builder. Please contact your Sales Consultant for details.

Single Family

# Rock

Available in 1 Communities

# First Floor



Single Family

# Rock

Available in 1 Communities

# Second Floor