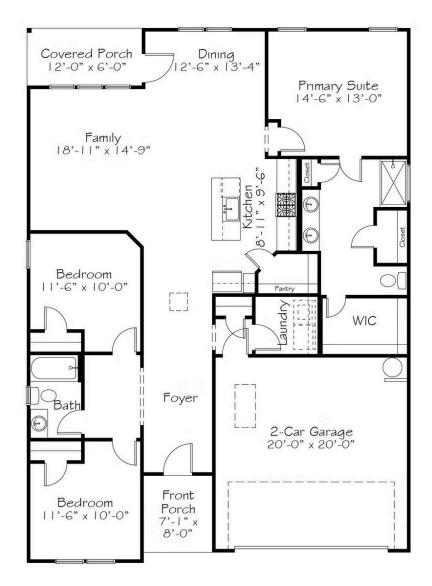

Single Family Raindrops On Roses Available in 1 Communities

First Floor

All square footage is approximate. Renderings are artist's conceptions and may vary slightly from the actual home. Homes may be built in reverse of plans shown, depending on site conditions. Minor architectural changes may be made occasionally at the option of the builder. Please contact your Sales Consultant for details.