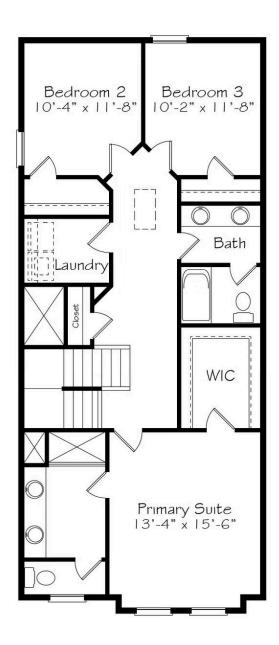

s that elevate everyday living. Featuring a 2-car garage, a media room, and expansive open living spaces, this home offers endless possibilities tailored to any lifestyle. Nestled on the third floor is the suite, with two additional bedrooms, ensuring both comfort and convenience.







Α

В

С

All square footage is approximate. Renderings are artist's conceptions and may vary slightly from the actual home. Homes may be built in reverse of plans shown, depending on site conditions. Minor architectural changes may be made occasionally at the option of the builder. Please contact your Sales Consultant for details.



# Onwordi Available in 1 Communities

## First Floor





# Onwordi Available in 1 Communities

### Second Floor





## Onwordi

Available in 1 Communities

### Third Floor