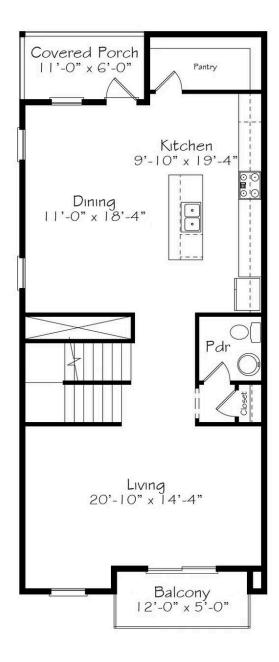

ero Home #16. At three stories, it's full of luxurious details that elevate everyday living. Featuring a 2-car garage, a media room, and expansive open living spaces, this home offers endless possibilities tailored to any lifestyle. Nestled on the third floor is the suite, with two additional bedrooms, ensuring both comfort and convenience.







Α

В

С

All square footage is approximate. Renderings are artist's conceptions and may vary slightly from the actual home. Homes may be built in reverse of plans shown, depending on site conditions. Minor architectural changes may be made occasionally at the option of the builder. Please contact your Sales Consultant for details.



# Onwordi Available in 1 Communities

## First Floor





# Onwordi Available in 1 Communities

### Second Floor





## Onwordi

Available in 1 Communities

### Third Floor