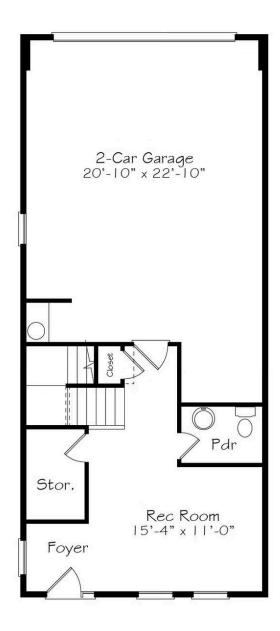

he Onwordi is named for our Hero SGT Justin B. Onwordi and Hero Home #16. At three stories, it's full of luxurious details that elevate everyday living. Featuring a 2-car garage, a media room, and expansive open living spaces, this home offers endless possibilities tailored to any lifestyle. Nestled on the third floor is the suite, with two additional bedrooms, ensuring both comfort and convenience.







Α

В

С

All square footage is approximate. Renderings are artist's conceptions and may vary slightly from the actual home. Homes may be built in reverse of plans shown, depending on site conditions. Minor architectural changes may be made occasionally at the option of the builder. Please contact your Sales Consultant for details.



# Onwordi Available in 1 Communities

## First Floor





# Onwordi Available in 1 Communities

### Second Floor





## Onwordi

Available in 1 Communities

### Third Floor