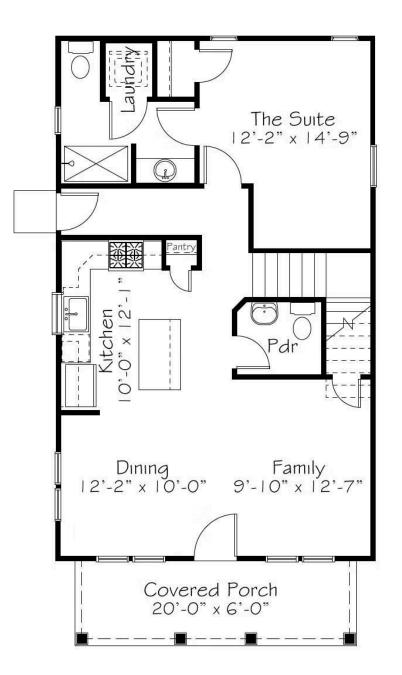

## First Floor

All square footage is approximate. Renderings are artist's conceptions and may vary slightly from the actual home. Homes may be built in reverse of plans shown, depending on site conditions. Minor architectural changes may be made occasionally at the option of the builder. Please contact your Sales Consultant for details.