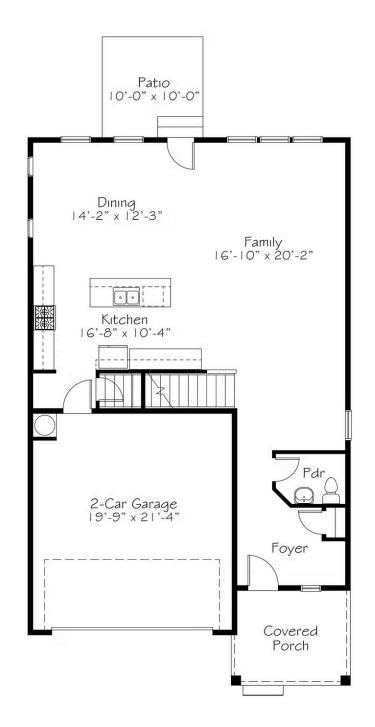

## **Call for Price**

**3** Elevations Available

- 2,464+ Sq. Ft.
- 🛌 3 4 Bedrooms
- 🚊 2.5 3.5 Bathrooms
- 🚗 2 Car Garage

Ever heard the phrase, "Luck is what happens when preparation meets opportunity?" Meaning, maybe we should give ourselves more credit for the luck that we make for ourselves by preparing for the opportunities we encounter. What appears as Lucky to others is actually the tradeoff for showing up everyday to build the life you've imagined. And if you've imagined a fully open first floor for maximum furniture placement flexibility and purpose driven living, well you're in luck! Also what about all bedrooms upstairs and thoughtfully connected bedrooms and bathrooms that maximize functionality and privacy? Guess it's Lucky we have just the right plan for you!

All square footage is approximate. Renderings are artist's conceptions and may vary slightly from the actual home. Homes may be built in reverse of plans shown, depending on site conditions. Minor architectural changes may be made occasionally at the option of the builder. Please contact your Sales Consultant for details.