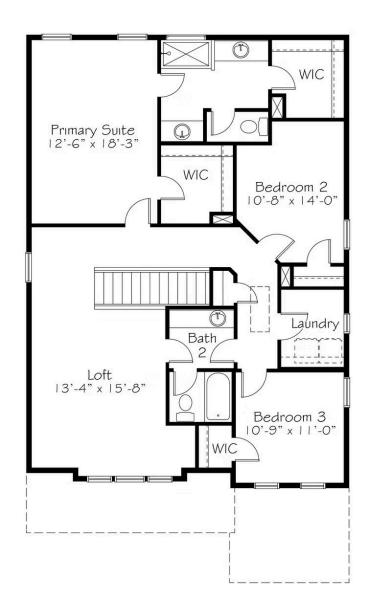

## **Call for Price**

**3** Elevations Available

- 2,464+ Sq. Ft.
- 🛌 3 4 Bedrooms
- 🚊 2.5 3.5 Bathrooms
- 🚗 2 Car Garage

Ever heard the phrase, "Luck is what happens when preparation meets opportunity?" Meaning, maybe we should give ourselves more credit for the luck that we make for ourselves by preparing for the opportunities we encounter. What appears as Lucky to others is actually the tradeoff for showing up everyday to build the life you've imagined. And if you've imagined a fully open first floor for maximum furniture placement flexibility and purpose driven living, well you're in luck! Also what about all bedrooms upstairs and thoughtfully connected bedrooms and bathrooms that maximize functionality and privacy? Guess it's Lucky we have just the right plan for you!

All square footage is approximate. Renderings are artist's conceptions and may vary slightly from the actual home. Homes may be built in reverse of plans shown, depending on site conditions. Minor architectural changes may be made occasionally at the option of the builder. Please contact your Sales Consultant for details.