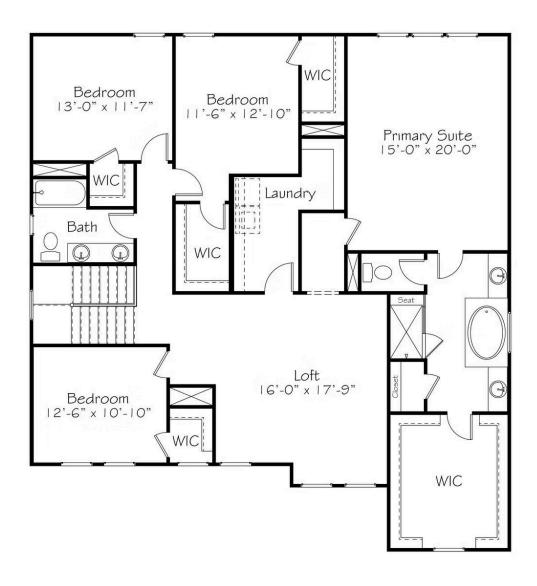

in.







A B C

All square footage is approximate. Renderings are artist's conceptions and may vary slightly from the actual home. Homes may be built in reverse of plans shown, depending on site conditions. Minor architectural changes may be made occasionally at the option of the builder. Please contact your Sales Consultant for details.



# Logical & Linear Available in 1 Communities

## First Floor



All square footage is approximate. Renderings are artist's conceptions and may vary slightly from the actual home. Homes may be built in reverse of plans shown, depending on site conditions. Minor architectural changes may be made occasionally at the option of the builder. Please contact your Sales Consultant for details.

# Logical & Linear Available in 1 Communities

## Second Floor