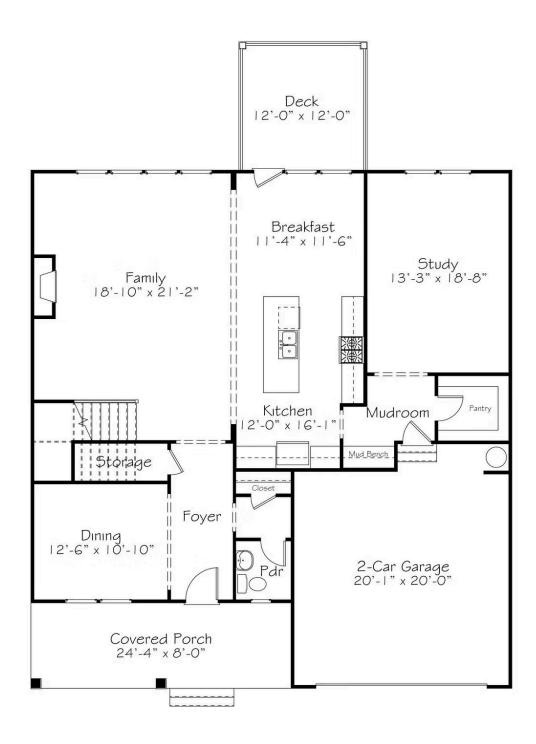

## First Floor

All square footage is approximate. Renderings are artist's conceptions and may vary slightly from the actual home. Homes may be built in reverse of plans shown, depending on site conditions. Minor architectural changes may be made occasionally at the option of the builder. Please contact your Sales Consultant for details.