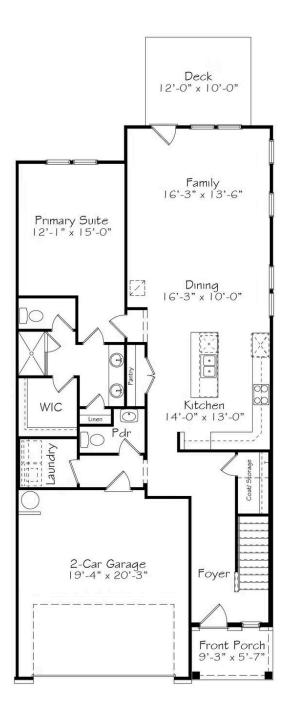

### Duplex Lakanwood

# First Floor

All square footage is approximate. Renderings are artist's conceptions and may vary slightly from the actual home. Homes may be built in reverse of plans shown, depending on site conditions. Minor architectural changes may be made occasionally at the option of the builder. Please contact your Sales Consultant for details.