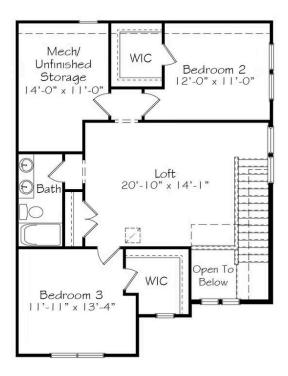

#### Duplex Lakanwood

### Second Floor

All square footage is approximate. Renderings are artist's conceptions and may vary slightly from the actual home. Homes may be built in reverse of plans shown, depending on site conditions. Minor architectural changes may be made occasionally at the option of the builder. Please contact your Sales Consultant for details.