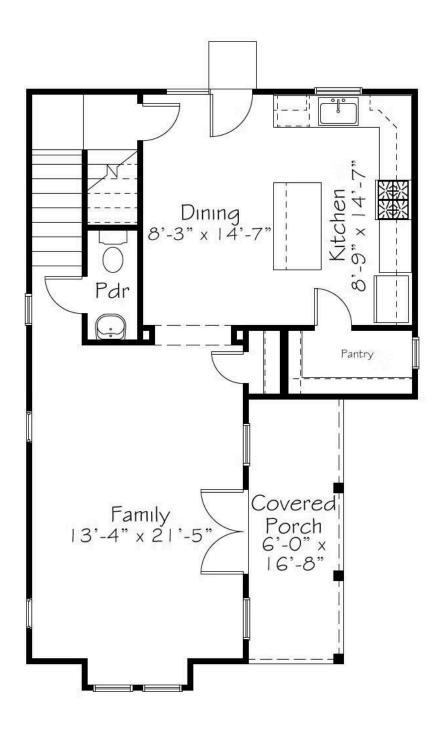

all for Price

3 Elevations Available

**1,350+ Sq. Ft.** 

■ 3 Bedrooms

2.5 Bathrooms

We wanted to harness the feeling of a life made simple with a floorplan that welcomes you home the same way. So, we kept it simple with one cozy open living space, one main floor primary suite, and two upstairs bedrooms connected by a Buddy Bath. The windows in the living space and kitchen allow in the prefect amount of natural light.







A B C

All square footage is approximate. Renderings are artist's conceptions and may vary slightly from the actual home. Homes may be built in reverse of plans shown, depending on site conditions. Minor architectural changes may be made occasionally at the option of the builder. Please contact your Sales Consultant for details.



# Isle Of Palms

## First Floor





## Isle Of Palms

## Second Floor