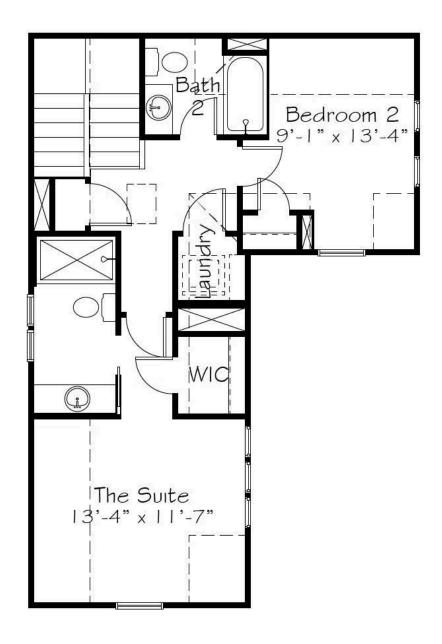

**1,350+ Sq. Ft.** 

■ 3 Bedrooms

2.5 Bathrooms

We wanted to harness the feeling of a life made simple with a floorplan that welcomes you home the same way. So, we kept it simple with one cozy open living space, one main floor primary suite, and two upstairs bedrooms connected by a Buddy Bath. The windows in the living space and kitchen allow in the prefect amount of natural light.







A B C

All square footage is approximate. Renderings are artist's conceptions and may vary slightly from the actual home. Homes may be built in reverse of plans shown, depending on site conditions. Minor architectural changes may be made occasionally at the option of the builder. Please contact your Sales Consultant for details.



# Isle Of Palms

## First Floor





## Isle Of Palms

## Second Floor