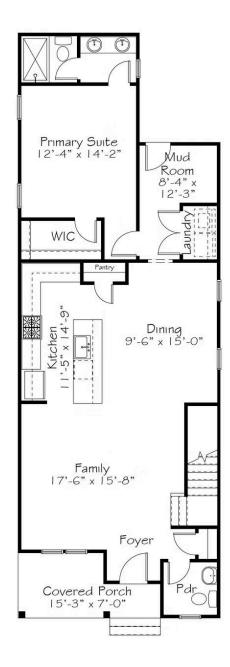

# Hopscotch

### First Floor

#### 3 Elevations Available

1,931+ Sq. Ft.

3 Bedrooms

2.5 Bathrooms

2 Car Garage

All it takes is a sidewalk and some chalk, yet Hopscotch is still a classic and favorite - just like the footprint of this home. With the Primary Suite on the first level, tucked away from a completely open Family, Kitchen and Dining space, this home is perfect for entertaining or cozying up. Upstairs wows with two additional bedrooms, mega closet space, and a light-filled loft space. The only thing you'll be skipping in this home is fussy layouts - we kept it easy and effortless.