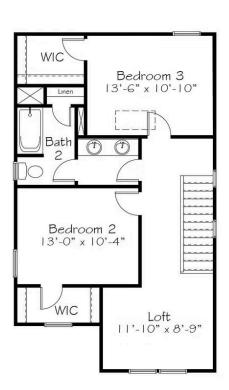

# Single Family Hopscotch

### Second Floor

#### 3 Elevations Available

1,931+ Sq. Ft.

3 Bedrooms

2.5 Bathrooms

2 Car Garage

All it takes is a sidewalk and some chalk, yet Hopscotch is still a classic and favorite - just like the footprint of this home. With the Primary Suite on the first level, tucked away from a completely open Family, Kitchen and Dining space, this home is perfect for entertaining or cozying up. Upstairs wows with two additional bedrooms, mega closet space, and a light-filled loft space. The only thing you'll be skipping in this home is fussy layouts - we kept it easy and effortless.