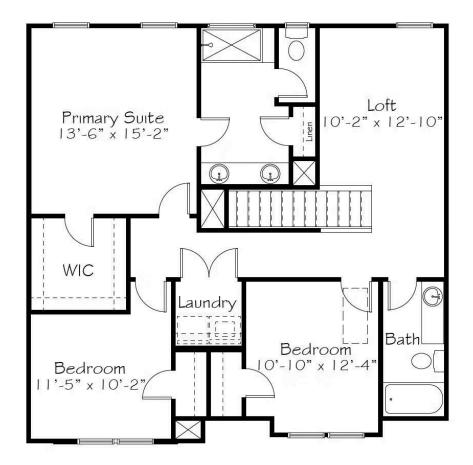

earted greetings or showing off your prized floral arrangement expertise. And as you walk through the plan, you begin to appreciate a purposeful arrangement of space. Bedrooms that flex for guests or hobbies, a pocket office for work or just a moment of solitude to take a few deep breaths. A choreographed moment of Serenity.



Α



All square footage is approximate. Renderings are artist's conceptions and may vary slightly from the actual home. Homes may be built in reverse of plans shown, depending on site conditions. Minor architectural changes may be made occasionally at the option of the builder. Please contact your Sales Consultant for details.

В



# Honeysuckle Available in 1 Communities

## First Floor



Single Family

# Honeysuckle Available in 1 Communities

### Second Floor