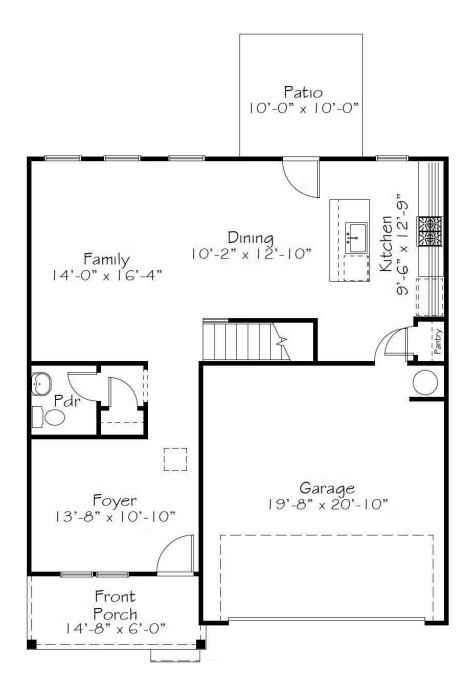

e design as you are greeted with a vast entry foyer picture-perfect for kindhearted greetings or showing off your prized floral arrangement expertise. And as you walk through the plan, you begin to appreciate a purposeful arrangement of space. Bedrooms that flex for guests or hobbies, a pocket office for work or just a moment of solitude to take a few deep breaths. A choreographed moment of Serenity.



Α



All square footage is approximate. Renderings are artist's conceptions and may vary slightly from the actual home. Homes may be built in reverse of plans shown, depending on site conditions. Minor architectural changes may be made occasionally at the option of the builder. Please contact your Sales Consultant for details.

В



# Honeysuckle Available in 1 Communities

## First Floor



Single Family

# Honeysuckle Available in 1 Communities

### Second Floor