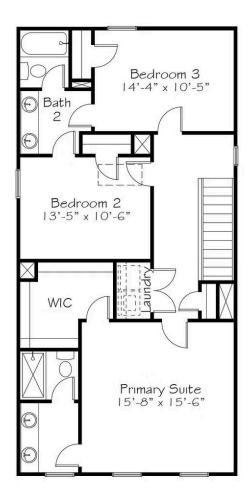

#### 3 Elevations Available

- 2,056+ Sq. Ft.
- 3 Bedrooms
- 2.5 Bathrooms
- 2 Car Garage

You can find us in the kitchen of this Hide & Seek home plan! Boasting our largest kitchen of this collection PLUS a walk-in pantry. With equally boastful dining room and family room. Continue upstairs to find three bedrooms, a buddy bath, laundry room, and large walk-in closet in Primary Suite....which would make for a great hiding spot. Just sayin'.

### Second Floor