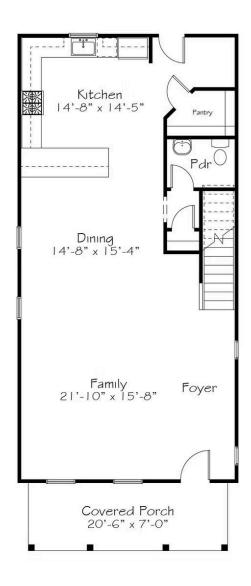

#### 3 Elevations Available

- 2,056+ Sq. Ft.
- 3 Bedrooms
- 2.5 Bathrooms
- 2 Car Garage

You can find us in the kitchen of this Hide & Seek home plan! Boasting our largest kitchen of this collection PLUS a walk-in pantry. With equally boastful dining room and family room. Continue upstairs to find three bedrooms, a buddy bath, laundry room, and large walk-in closet in Primary Suite....which would make for a great hiding spot. Just sayin'.

### First Floor