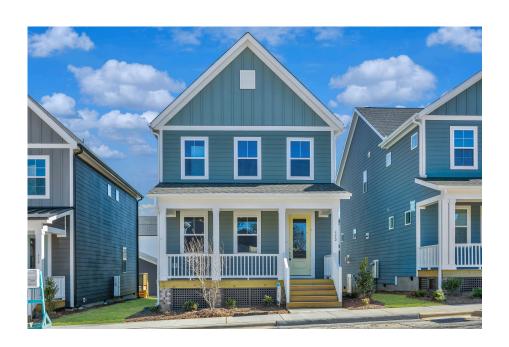

## Hide and Seek

#### 3 Elevations Available

- 2,056+ Sq. Ft.
- 3 Bedrooms
- 2.5 Bathrooms
- 2 Car Garage

You can find us in the kitchen of this Hide & Seek home plan! Boasting our largest kitchen of this collection PLUS a walk-in pantry. With equally boastful dining room and family room. Continue upstairs to find three bedrooms, a buddy bath, laundry room, and large walk-in closet in Primary Suite....which would make for a great hiding spot. Just sayin'.