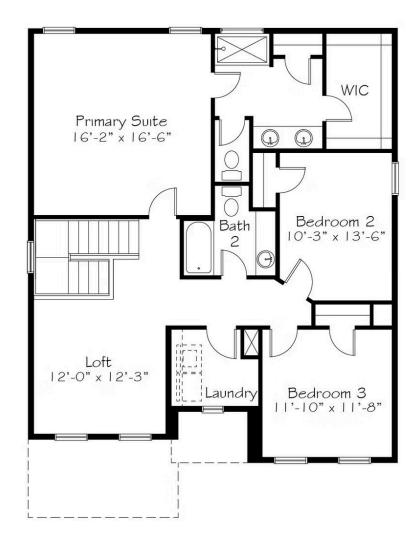

## **Call for Price**

**3** Elevations Available

- 2,084+ Sq. Ft.
- 🛌 3 4 Bedrooms
- 🚊 2.5 3 Bathrooms
- 🚗 2 Car Garage

In the words of singer songwriter, Pharrell 'clap along if you feel like a room without a roof!' Even though every room in this home has a roof, it still makes us Happy enough to clap along. First we clap for a Kitchen - Family Room spread that spans the entire width of the home. Then we clap for a pocket office on the main floor next to the powder room so you can stay productive even when you're well hydrated. And finally a round of applause for the second floor where you can choose 3 or 4 bedrooms and there's space for everyone to find their own Happy.