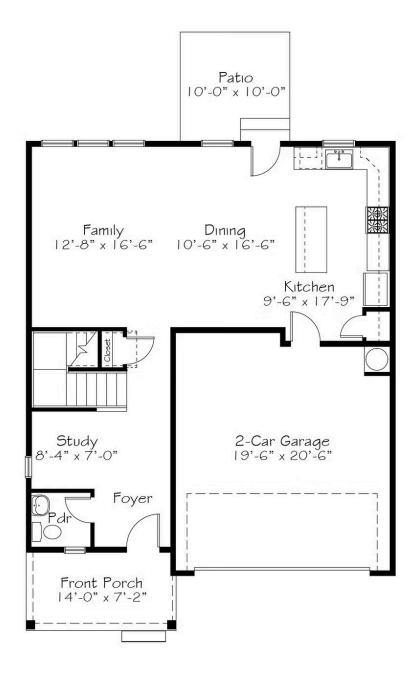

## **Call for Price**

**3** Elevations Available

- 2,084+ Sq. Ft.
- 🛌 3 4 Bedrooms
- 🚊 2.5 3 Bathrooms
- 🚗 2 Car Garage

In the words of singer songwriter, Pharrell 'clap along if you feel like a room without a roof!' Even though every room in this home has a roof, it still makes us Happy enough to clap along. First we clap for a Kitchen - Family Room spread that spans the entire width of the home. Then we clap for a pocket office on the main floor next to the powder room so you can stay productive even when you're well hydrated. And finally a round of applause for the second floor where you can choose 3 or 4 bedrooms and there's space for everyone to find their own Happy.