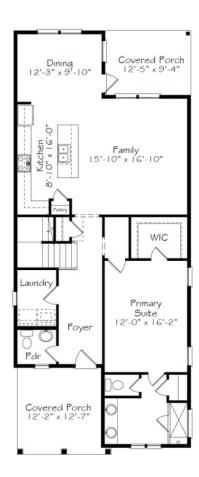

#### Call for Price

3 Elevations Available

1,981+ Sq. Ft.

3 Bedrooms

**2.5** Bathrooms

For a song that has stood the test of time we offer a plan we think can do the same. Etta James tells us she's found a dream in her iconic hit, At Last and we offer this plan in her honor and at last. A primary suite on the main floor alongside a well designed kitchen, living, dining area all anchored by an outdoor covered porch, it's a dreamy space to call home. Upstairs two bedrooms connected by a shared bath and a large media room can accommodate the folks you share you life with, without cramping any your style on the main floor. This home is a bit of the old, a bit of the new and just like the song, it could be the one you've been waiting for all along.

#### First Floor

Single Family