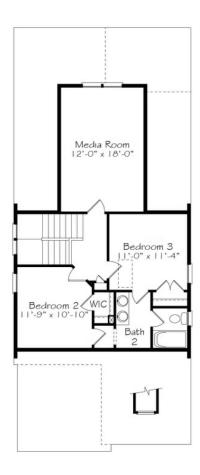

#### Call for Price

3 Elevations Available

1,981+ Sq. Ft.

3 Bedrooms

**2.5** Bathrooms

For a song that has stood the test of time we offer a plan we think can do the same. Etta James tells us she's found a dream in her iconic hit, At Last and we offer this plan in her honor and at last. A primary suite on the main floor alongside a well designed kitchen, living, dining area all anchored by an outdoor covered porch, it's a dreamy space to call home. Upstairs two bedrooms connected by a shared bath and a large media room can accommodate the folks you share you life with, without cramping any your style on the main floor. This home is a bit of the old, a bit of the new and just like the song, it could be the one you've been waiting for all along.

# Second Floor