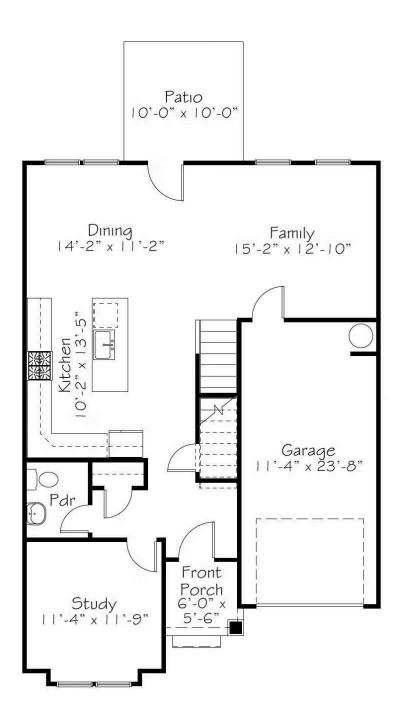

Single Family Forget Me Not Available in 1 Communities

All square footage is approximate. Renderings are artist's conceptions and may vary slightly from the actual home. Homes may be built in reverse of plans shown, depending on site conditions. Minor architectural changes may be made occasionally at the option of the builder. Please contact your Sales Consultant for details.