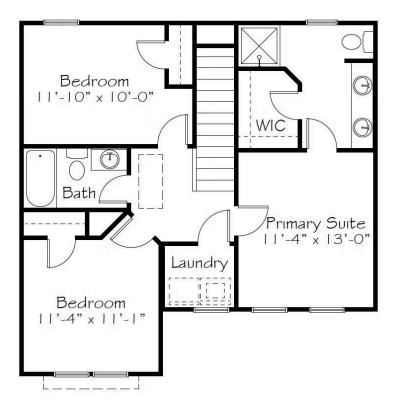

## Second Floor

All square footage is approximate. Renderings are artist's conceptions and may vary slightly from the actual home. Homes may be built in reverse of plans shown, depending on site conditions. Minor architectural changes may be made occasionally at the option of the builder. Please contact your Sales Consultant for details.