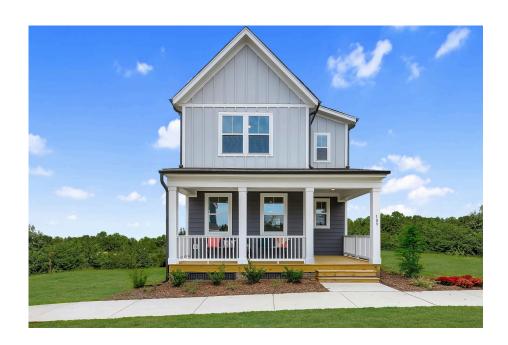

## **Double Dutch**

#### 3 Elevations Available

1,801+ Sq. Ft.

3 Bedrooms

2.5 Bathrooms

2 Car Garage

Like the classic playground game, this home has style and flow! The gracious front porch welcomes you into the open floor plan. The kitchen is central with an oversized island. Tucked away is a pocket office perfect for those last minute zoom meetings or a cozy space for the dog! Upstairs you'll find your Primary Suite, Laundry Room, and mirroring secondary bedrooms for double the fun!