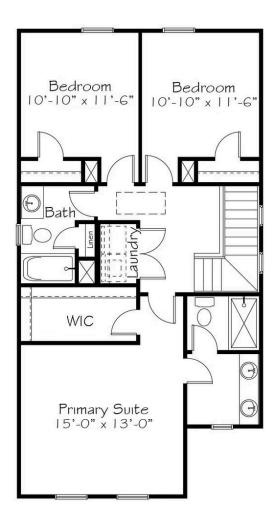

# **Double Dutch**

## Second Floor

#### 3 Elevations Available

1,801+ Sq. Ft.

3 Bedrooms

2.5 Bathrooms

2 Car Garage

Like the classic playground game, this home has style and flow! The gracious front porch welcomes you into the open floor plan. The kitchen is central with an oversized island. Tucked away is a pocket office perfect for those last minute zoom meetings or a cozy space for the dog! Upstairs you'll find your Primary Suite, Laundry Room, and mirroring secondary bedrooms for double the fun!