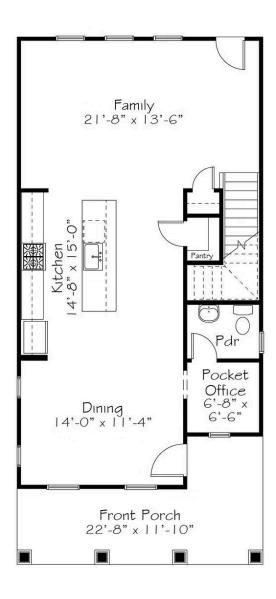

# **Double Dutch**

### First Floor

#### 3 Elevations Available

1,801+ Sq. Ft.

3 Bedrooms

2.5 Bathrooms

2 Car Garage

Like the classic playground game, this home has style and flow! The gracious front porch welcomes you into the open floor plan. The kitchen is central with an oversized island. Tucked away is a pocket office perfect for those last minute zoom meetings or a cozy space for the dog! Upstairs you'll find your Primary Suite, Laundry Room, and mirroring secondary bedrooms for double the fun!