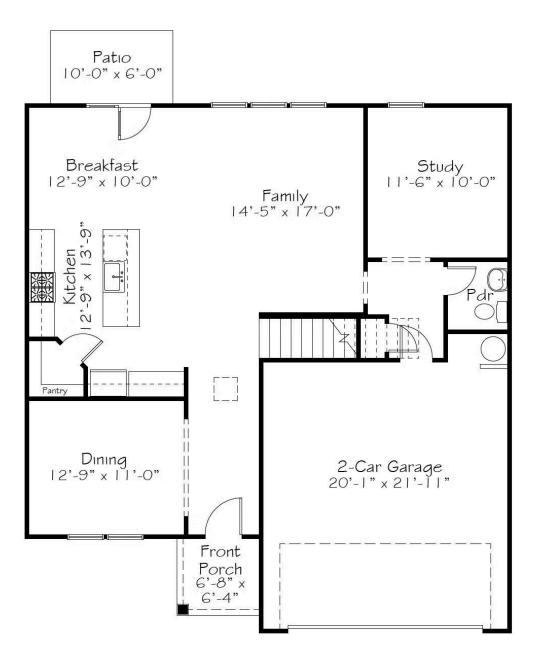

All square footage is approximate. Renderings are artist's conceptions and may vary slightly from the actual home. Homes may be built in reverse of plans shown, depending on site conditions. Minor architectural changes may be made occasionally at the option of the builder. Please contact your Sales Consultant for details.