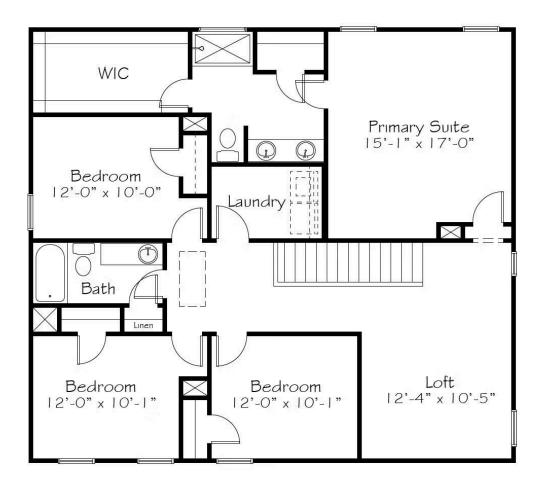

## Second Floor

All square footage is approximate. Renderings are artist's conceptions and may vary slightly from the actual home. Homes may be built in reverse of plans shown, depending on site conditions. Minor architectural changes may be made occasionally at the option of the builder. Please contact your Sales Consultant for details.