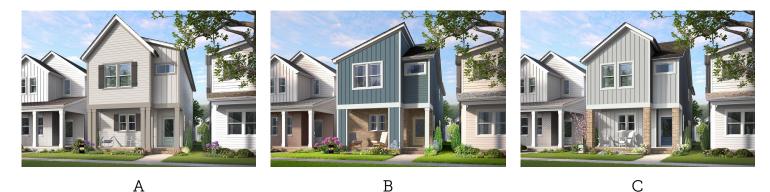

## **Call for Price**

**3 Elevations Available** 

- 1,653+ Sq. Ft.
- **3** Bedrooms
- 🛀 2.5 Bathrooms
- 🚗 2 Car Garage

Calling all the big dreamers and even bigger doers - this one is for you. The Creator embodies the start from scratch mentality with purposeful spaces designed just for you. A mudroom to help you unload from the day, a pocket office for focus and productivity and a large kitchen for experimenting with new recipes or inviting friends over for takeout from that new place you've all been wanting to try! Upstairs two bedrooms connect through a shared bath. The hallway offers a laundry closet perfect for a stacking washer/dryer. And down the hall, your oasis awaits in the Primary suite, with a shower large enough to dream of your next big idea and a walk-in closet that rivals those newly inspired grand plans.