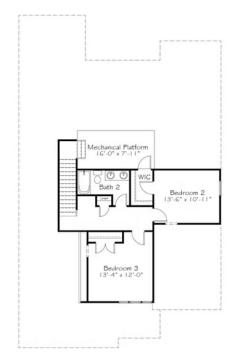

## Second Floor

#### Call for Price

3 Elevations Available

2,483+ Sq. Ft.

3 Bedrooms

2.5 Bathrooms

The Covent Garden makes home feel like a destination. This plan features with a covered courtyard, study, formal dining room, primary suite, chef-inspired kitchen, and rear deck on the first floor. Retreat into the expansive primary suite where you'll find a spa-like bathroom and spacious walk-in closet. On the second floor you'll find two additional bedrooms, a bathroom, and storage.