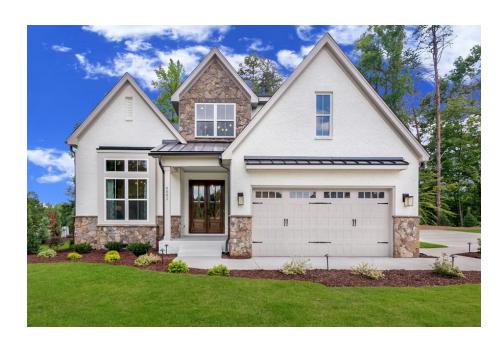

### Covent Garden

#### Call for Price

3 Elevations Available

2,483+ Sq. Ft.

3 Bedrooms

2.5 Bathrooms

The Covent Garden makes home feel like a destination. This plan features with a covered courtyard, study, formal dining room, primary suite, chef-inspired kitchen, and rear deck on the first floor. Retreat into the expansive primary suite where you'll find a spa-like bathroom and spacious walk-in closet. On the second floor you'll find two additional bedrooms, a bathroom, and storage.