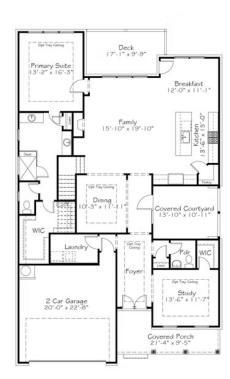

## First Floor

#### Call for Price

3 Elevations Available

2,483+ Sq. Ft.

3 Bedrooms

2.5 Bathrooms

The Covent Garden makes home feel like a destination. This plan features with a covered courtyard, study, formal dining room, primary suite, chef-inspired kitchen, and rear deck on the first floor. Retreat into the expansive primary suite where you'll find a spa-like bathroom and spacious walk-in closet. On the second floor you'll find two additional bedrooms, a bathroom, and storage.