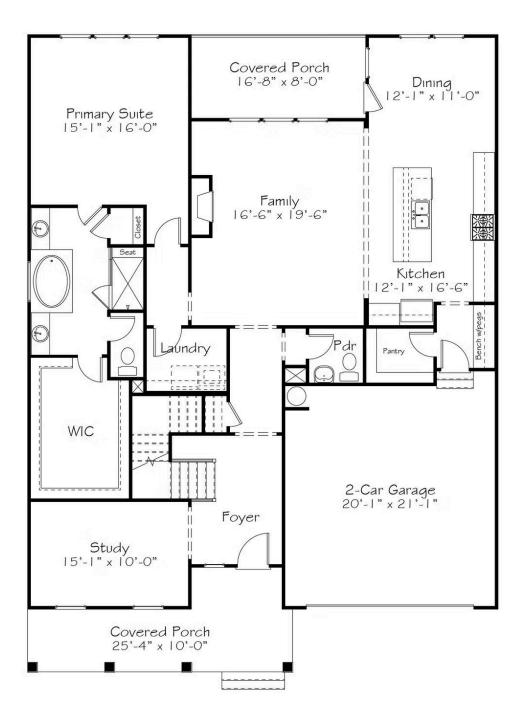

### First Floor

All square footage is approximate. Renderings are artist's conceptions and may vary slightly from the actual home. Homes may be built in reverse of plans shown, depending on site conditions. Minor architectural changes may be made occasionally at the option of the builder. Please contact your Sales Consultant for details.

Α

С

All square footage is approximate. Renderings are artist's conceptions and may vary slightly from the actual home. Homes may be built in reverse of plans shown, depending on site conditions. Minor architectural changes may be made occasionally at the option of the builder. Please contact your Sales Consultant for details.