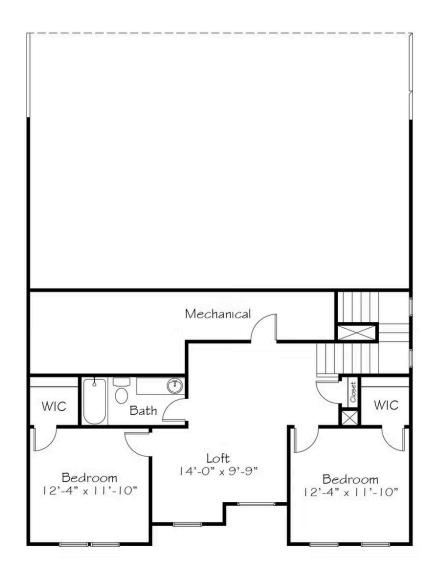

#### Second Floor

#### Call for Price

3 Elevations Available

2,424+ Sq. Ft.

3 - 4 Bedrooms

2.5 - 3 Bathrooms

Even many years ago, this song foreshadowed life in the 21st century where brown paper packages regularly arrive on our doorsteps. AKA boxes arriving via the joy of online shopping from the night before. Everything from toilet paper, flowers, dog toys and our eventually regretted targeted ad purchase, all arrive on our doorstep. This plan speaks to those seeking a truly streamlined life. Maybe even those on their way to an emptier nest but not ready for main floor living. Brown Paper Packages allows you to do all your living on the main floor but with the flexibility of two more bedrooms, a hall bath and loft upstairs. Very efficiently and naturally arranged with a plethora of first floor windows for you to watch the Brown Paper Packages arrive. This plan is wrapped up for you.