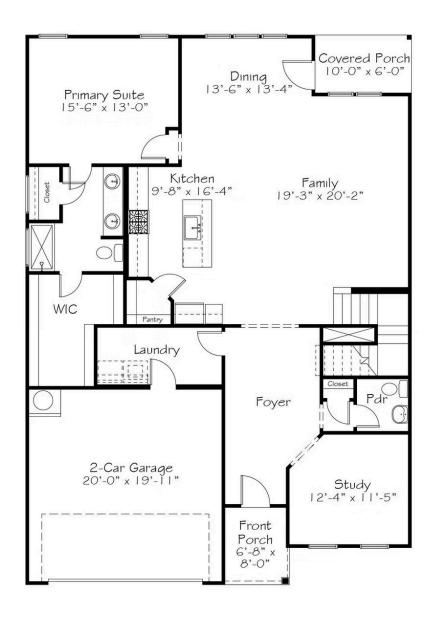

#### First Floor

#### Call for Price

3 Elevations Available

2,424+ Sq. Ft.

3 - 4 Bedrooms

2.5 - 3 Bathrooms

Even many years ago, this song foreshadowed life in the 21st century where brown paper packages regularly arrive on our doorsteps. AKA boxes arriving via the joy of online shopping from the night before. Everything from toilet paper, flowers, dog toys and our eventually regretted targeted ad purchase, all arrive on our doorstep. This plan speaks to those seeking a truly streamlined life. Maybe even those on their way to an emptier nest but not ready for main floor living. Brown Paper Packages allows you to do all your living on the main floor but with the flexibility of two more bedrooms, a hall bath and loft upstairs. Very efficiently and naturally arranged with a plethora of first floor windows for you to watch the Brown Paper Packages arrive. This plan is wrapped up for you.