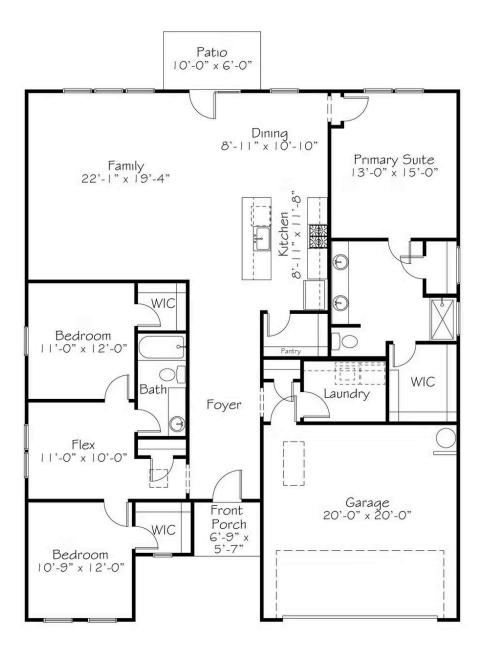

## **Call for Price**

**3 Elevations Available** 

- 1,932+ Sq. Ft.
- **3** Bedrooms
- 🚊 2 Bathrooms

С

As our lives have become more automated and inextricably connected, we value the intentional slowness and presence a copper kettle commands. Your home is the place it's safe to slow down and be the more deliberate version of yourself. Take time to enjoy the beauty of one floor living with thoughtful separations of space and room to explore the possibilities of a flex space. Use the space however your life deems.

All square footage is approximate. Renderings are artist's conceptions and may vary slightly from the actual home. Homes may be built in reverse of plans shown, depending on site conditions. Minor architectural changes may be made occasionally at the option of the builder. Please contact your Sales Consultant for details.