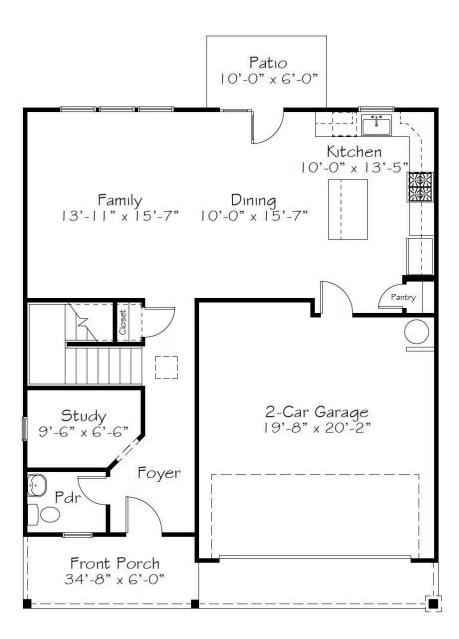

All square footage is approximate. Renderings are artist's conceptions and may vary slightly from the actual home. Homes may be built in reverse of plans shown, depending on site conditions. Minor architectural changes may be made occasionally at the option of the builder. Please contact your Sales Consultant for details.