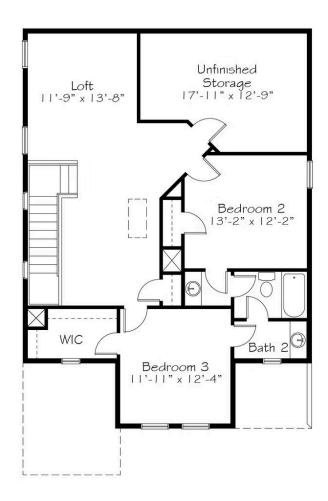

#### 3 Elevations Available

**2,261+ Sq. Ft.** 

3 - 4 Bedrooms

**2.5 - 3 Bathrooms** 

2 Car Garage

When you're looking for a home that's not too big and not too small. With a Primary Suite on the main floor but room for kids or guests upstairs. And it would be cool if the bathroom connected to both secondary bedrooms. Ooh and maybe a loft space upstairs for another gathering space? Also storage is a must. And what if it had an open first floor that was perfect for entertaining? And laundry on the main floor too? Sounds Bliss(ful), right? That's because it is.