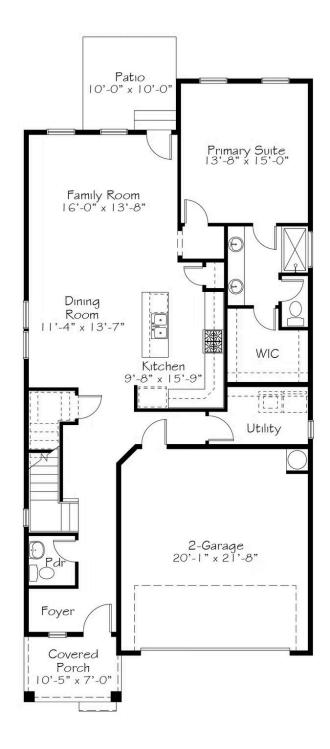

#### 3 Elevations Available

**2,261+ Sq. Ft.** 

3 - 4 Bedrooms

**2.5 - 3 Bathrooms** 

2 Car Garage

When you're looking for a home that's not too big and not too small. With a Primary Suite on the main floor but room for kids or guests upstairs. And it would be cool if the bathroom connected to both secondary bedrooms. Ooh and maybe a loft space upstairs for another gathering space? Also storage is a must. And what if it had an open first floor that was perfect for entertaining? And laundry on the main floor too? Sounds Bliss(ful), right? That's because it is.