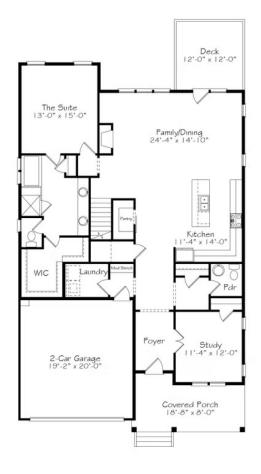

# First Floor

All square footage is approximate. Renderings are artist's conceptions and may vary slightly from the actual home. Homes may be built in reverse of plans shown, depending on site conditions. Minor architectural changes may be made occasionally at the option of the builder. Please contact your Sales Consultant for details.