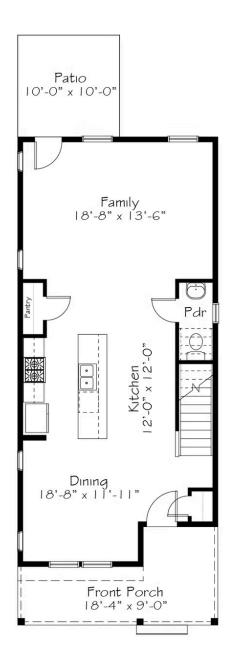

# First Floor

Single Family

#### 3 Elevations Available

**1,580+ Sq. Ft.** 

3 Bedrooms

2.5 Bathrooms

2 Car Garage

Inspired by those unwilling to settle for the status quo, the Activist plan welcomes you home to restore your energy and reconnect with your purpose. A free flowing first floor anchored by an enormous kitchen island allows connectivity at every turn. Front to back and side to side, this kitchen is command central. Upstairs the space divides nicely to accommodate a roomy primary suite, complete with en-suite bath and double closets on one side and two equally sized secondary bedrooms with hall bath and laundry closet on the other. Room for everyone to rest, recover and rally for the next day.