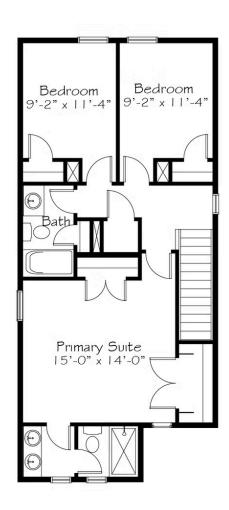

# Second Floor

#### 3 Elevations Available

**1,580+ Sq. Ft.** 

3 Bedrooms

2.5 Bathrooms

2 Car Garage

Inspired by those unwilling to settle for the status quo, the Activist plan welcomes you home to restore your energy and reconnect with your purpose. A free flowing first floor anchored by an enormous kitchen island allows connectivity at every turn. Front to back and side to side, this kitchen is command central. Upstairs the space divides nicely to accommodate a roomy primary suite, complete with en-suite bath and double closets on one side and two equally sized secondary bedrooms with hall bath and laundry closet on the other. Room for everyone to rest, recover and rally for the next day.