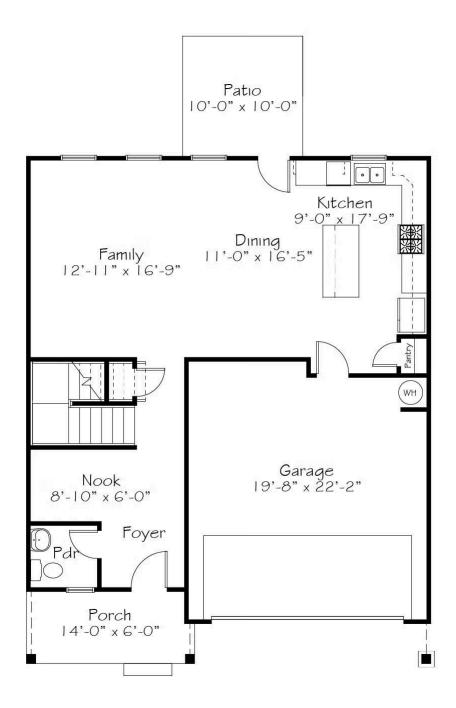

largest Wildflower Collection home design, the Wisteria. Featuring a welcoming front porch (hello romance), a nook perfect for getting a little work done (hello success), and an open kitchen, family and dining room (hello beauty and for those of us more culinarily-inclined, creativity), delight in living wonderfully in the Wisteria. Joyfully Built. Meaningfully Different.



Α



All square footage is approximate. Renderings are artist's conceptions and may vary slightly from the actual home. Homes may be built in reverse of plans shown, depending on site conditions. Minor architectural changes may be made occasionally at the option of the builder. Please contact your Sales Consultant for details.

В

#### NEW HOME SPECIALIST

Call Us @ 9842173220 SayHello@GarmanHomes.com

## First Floor





#### NEW HOME SPECIALIST

Call Us @ 9842173220 SayHello@GarmanHomes.com

## Second Floor