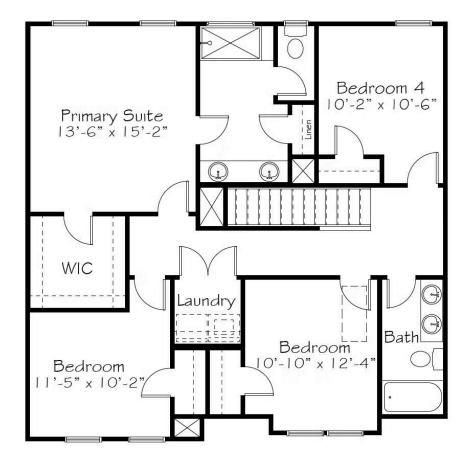

Single Family 27 Comfort Court Fuquay-Varina, NC 27526

**Plan:** Honeysuckle **Elevation:** B

1,942+ Sq. Ft.

- \mu 4 Bedrooms
- 🛀 2.5 Bathrooms

**Model Home For Sale!** Few sensations compare to the intensity of walking past a honeysuckle plant in full bloom. The scent intoxicates, prompting us to stop and take a deep breath. Leaving us both a little lighter and maybe even a little calmer. That tiny moment of serenity is the inspiration behind our Honeysuckle plan. There's certainly no shortage of sweetness in this home design as you are greeted with a vast entry foyer picture-perfect for kindhearted greetings or showing off your prized floral arrangement expertise. And as you walk through the plan, you begin to appreciate a purposeful arrangement of space. Bedrooms that flex for guests or hobbies, a pocket office for work or just a moment of solitude to take a few deep breaths. A choreographed moment of Serenity. Joyfully Built. Meaningfully Different. This model home features a screened in porch, tankless hot water heater and a fireplace in the family room.

All square footage is approximate. Renderings are artist's conceptions and may vary slightly from the actual home. Homes may be built in reverse of plans shown, depending on site conditions. Minor architectural changes may be made occasionally at the option of the builder. Please contact your Sales Consultant for details.