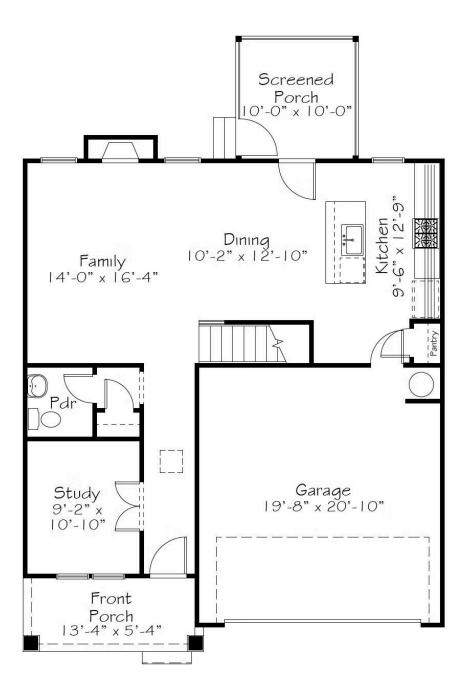

Single Family 27 Comfort Court Fuquay-Varina, NC 27526

**Plan:** Honeysuckle **Elevation:** B

1,942+ Sq. Ft.

- \mu 4 Bedrooms
- 🛀 2.5 Bathrooms

**Model Home For Sale!** Few sensations compare to the intensity of walking past a honeysuckle plant in full bloom. The scent intoxicates, prompting us to stop and take a deep breath. Leaving us both a little lighter and maybe even a little calmer. That tiny moment of serenity is the inspiration behind our Honeysuckle plan. There's certainly no shortage of sweetness in this home design as you are greeted with a vast entry foyer picture-perfect for kindhearted greetings or showing off your prized floral arrangement expertise. And as you walk through the plan, you begin to appreciate a purposeful arrangement of space. Bedrooms that flex for guests or hobbies, a pocket office for work or just a moment of solitude to take a few deep breaths. A choreographed moment of Serenity. Joyfully Built. Meaningfully Different. This model home features a screened in porch, tankless hot water heater and a fireplace in the family room.

All square footage is approximate. Renderings are artist's conceptions and may vary slightly from the actual home. Homes may be built in reverse of plans shown, depending on site conditions. Minor architectural changes may be made occasionally at the option of the builder. Please contact your Sales Consultant for details.