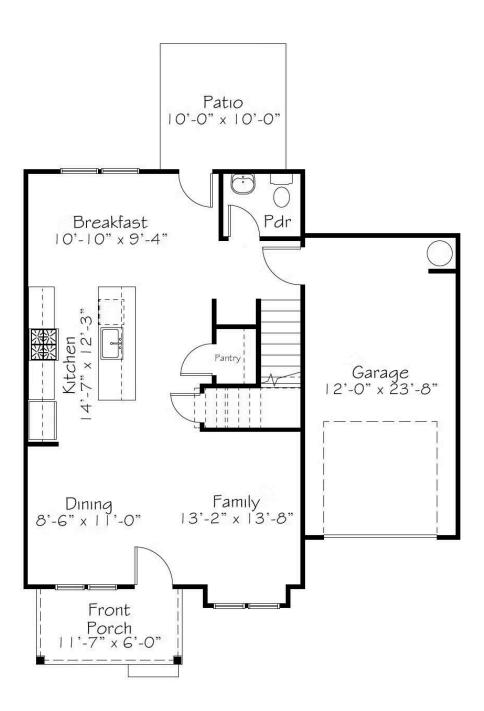

## First Floor

All square footage is approximate. Renderings are artist's conceptions and may vary slightly from the actual home. Homes may be built in reverse of plans shown, depending on site conditions. Minor architectural changes may be made occasionally at the option of the builder. Please contact your Sales Consultant for details.