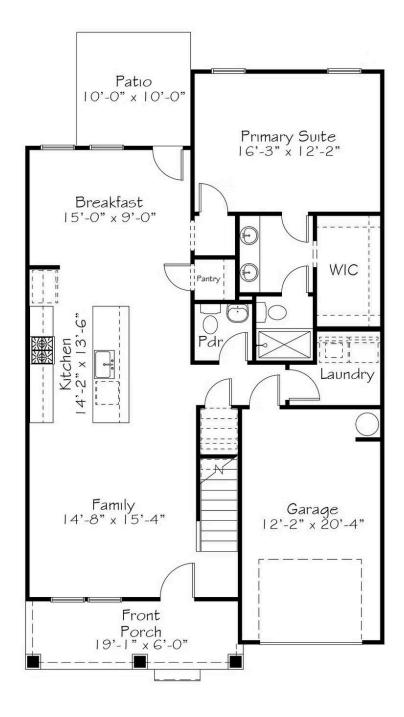

athrooms** 

1 Car Garage

Aptly named after a brightly colored, deciduous flowering Southern shrub this home design offers delightful and vibrant open living spaces and a desirable first floor primary suite. A power-packed second floor has space for everyone without an ounce of unused space. Embrace living colorfully in the Azalea. Joyfully Built. Meaningfully Different.



Α



All square footage is approximate. Renderings are artist's conceptions and may vary slightly from the actual home. Homes may be built in reverse of plans shown, depending on site conditions. Minor architectural changes may be made occasionally at the option of the builder. Please contact your Sales Consultant for details.

В

#### NEW HOME SPECIALIST

Call Us @ 9842173220 SayHello@GarmanHomes.com

## First Floor





#### NEW HOME SPECIALIST

Call Us @ 9842173220 SayHello@GarmanHomes.com

## Second Floor