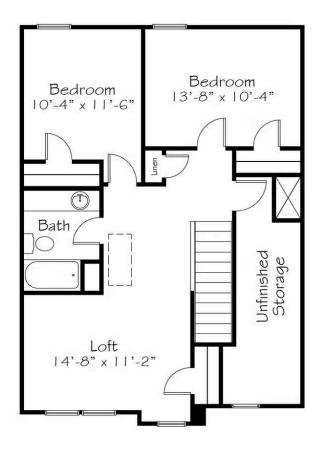

shrub this home design offers delightful and vibrant open living spaces and a desirable first floor primary suite. A power-packed second floor has space for everyone without an ounce of unused space. Embrace living colorfully in the Azalea. Joyfully Built. Meaningfully Different.



Α



All square footage is approximate. Renderings are artist's conceptions and may vary slightly from the actual home. Homes may be built in reverse of plans shown, depending on site conditions. Minor architectural changes may be made occasionally at the option of the builder. Please contact your Sales Consultant for details.

В

#### NEW HOME SPECIALIST

Call Us @ 9842173220 SayHello@GarmanHomes.com

## First Floor





#### NEW HOME SPECIALIST

Call Us @ 9842173220 SayHello@GarmanHomes.com

## Second Floor