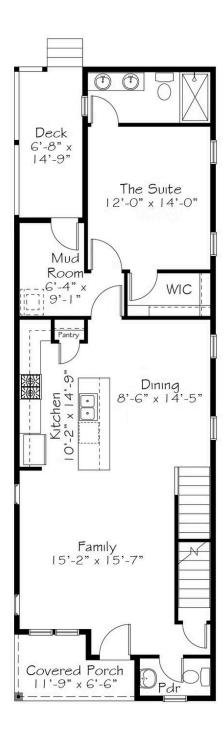

### First Floor

2.5 Bathrooms

Shoot represents the moment of action in Roshambo. When we choose which move to make, in this case which new home floor plan to choose. If you're looking for convenient living on the main floor, Shoot your shot. Shoot rolls deep with the primary suite on the main floor along with the laundry, open Family, Kitchen and Dining space. Upstairs wows with two additional bedrooms, a Buddy Bath that boasts double sinks, a light-filled loft space, and large storage closet. Bring a love story to life with this home's designer-curated "Romeo & Juliet" package, where romance meets stunning design.