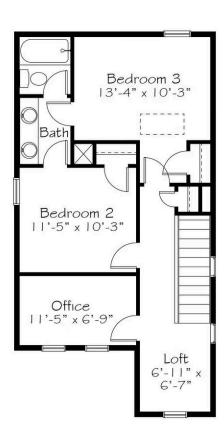

#### Second Floor

2.5 Bathrooms

Shoot represents the moment of action in Roshambo. When we choose which move to make, in this case which new home floor plan to choose. If you're looking for convenient living on the main floor, Shoot your shot. Shoot rolls deep with the primary suite on the main floor along with the laundry, open Family, Kitchen and Dining space. Upstairs wows with two additional bedrooms, a Buddy Bath that boasts double sinks, a light-filled loft space, and large storage closet. Bring a love story to life with this home's designer-curated "Romeo & Juliet" package, where romance meets stunning design.