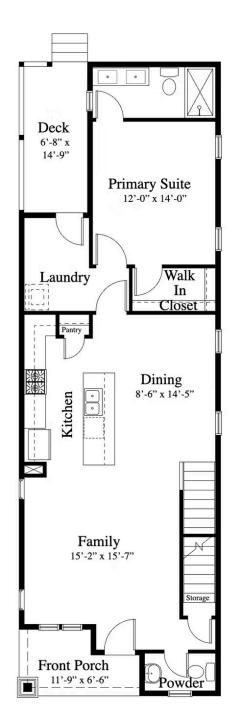

Shoot represents the moment of action in Roshambo. When we choose which move to make, in this case which new home floor plan to choose. If you're looking for convenient living on the main floor, Shoot your shot. Shoot rolls deep with the primary suite on the main floor along with the laundry, open Family, Kitchen, Dining space and deck. Upstairs wows with two additional bedrooms, a Buddy Bath that boasts double sinks, a light-filled loft space, and large storage closet. This plan features our popular Cream & Sugar designer curated interior package.

## 144 Weavers Grove Drive Chapel Hill, NC 27514

NEW HOME SPECIALIST

Call Us @ 9842173220 SayHello@GarmanHomes.com

All square footage is approximate. Renderings are artist's conceptions and may vary slightly from the actual home. Homes may be built in reverse of plans shown, depending on site conditions. Minor architectural changes may be made occasionally at the option of the builder. Please contact your Sales Consultant for details.