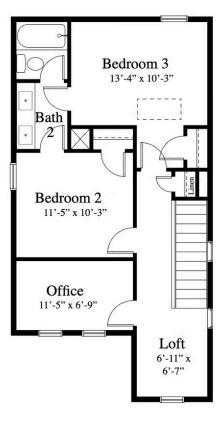

Shoot represents the moment of action in Roshambo. When we choose which move to make, in this case which new home floor plan to choose. If you're looking for convenient living on the main floor, Shoot your shot. Shoot rolls deep with the primary suite on the main floor along with the laundry, open Family, Kitchen, Dining space and deck. Upstairs wows with two additional bedrooms, a Buddy Bath that boasts double sinks, a light-filled loft space, and large storage closet. This plan features our popular Cream & Sugar designer curated interior package.

Single Family

144 Weavers Grove Drive Chapel Hill, NC 27514

Second Floor

NEW HOME SPECIALIST Call Us @ 9842173220 SayHello@GarmanHomes.com

All square footage is approximate. Renderings are artist's conceptions and may vary slightly from the actual home. Homes may be built in reverse of plans shown, depending on site conditions. Minor architectural changes may be made occasionally at the option of the builder. Please contact your Sales Consultant for details.