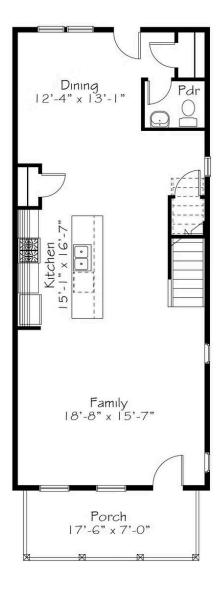

## First Floor

### 3 Elevations Available

**1,820+ Sq. Ft.** 

3 Bedrooms

2.5 Bathrooms

Scissors makes a few deep cuts and flips the script on Paper, with the family room at the front of the home, just behind the front porch for seamless indoor-outdoor living and connectivity. The kitchen stays central for optimal entertaining with the dining tucked into the rear of the home. The second floor sprawls with three bedrooms, a Buddy Bath and double walk-in closets for the Primary bedroom. If you find yourself wanting to run with this plan, never fear, unlike other Scissors, this one is safe for running.