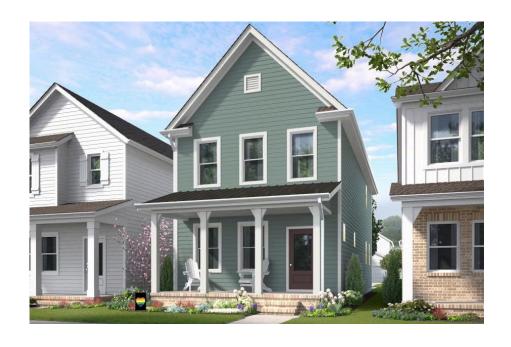

### 3 Elevations Available

**1,820+ Sq. Ft.** 

3 Bedrooms

2.5 Bathrooms

Scissors makes a few deep cuts and flips the script on Paper, with the family room at the front of the home, just behind the front porch for seamless indoor-outdoor living and connectivity. The kitchen stays central for optimal entertaining with the dining tucked into the rear of the home. The second floor sprawls with three bedrooms, a Buddy Bath and double walk-in closets for the Primary bedroom. If you find yourself wanting to run with this plan, never fear, unlike other Scissors, this one is safe for running.

A B C

All square footage is approximate. Renderings are artist's conceptions and may vary slightly from the actual home. Homes may be built in reverse of plans shown, depending on site conditions. Minor architectural changes may be made occasionally at the option of the builder. Please contact your Sales Consultant for details.