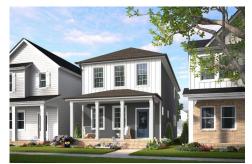

### 3 Elevations Available

**1,820+ Sq. Ft.** 

3 Bedrooms

2.5 Bathrooms

Scissors makes a few deep cuts and flips the script on Paper, with the family room at the front of the home, just behind the front porch for seamless indoor-outdoor living and connectivity. The kitchen stays central for optimal entertaining with the dining tucked into the rear of the home. The second floor sprawls with three bedrooms, a Buddy Bath and double walk-in closets for the Primary bedroom. If you find yourself wanting to run with this plan, never fear, unlike other Scissors, this one is safe for running.

A B C

All square footage is approximate. Renderings are artist's conceptions and may vary slightly from the actual home. Homes may be built in reverse of plans shown, depending on site conditions. Minor architectural changes may be made occasionally at the option of the builder. Please contact your Sales Consultant for details.