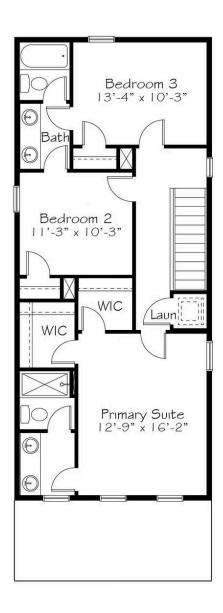

## Second Floor

### 3 Elevations Available

**1,820+ Sq. Ft.** 

3 Bedrooms

2.5 Bathrooms

Scissors makes a few deep cuts and flips the script on Paper, with the family room at the front of the home, just behind the front porch for seamless indoor-outdoor living and connectivity. The kitchen stays central for optimal entertaining with the dining tucked into the rear of the home. The second floor sprawls with three bedrooms, a Buddy Bath and double walk-in closets for the Primary bedroom. If you find yourself wanting to run with this plan, never fear, unlike other Scissors, this one is safe for running.