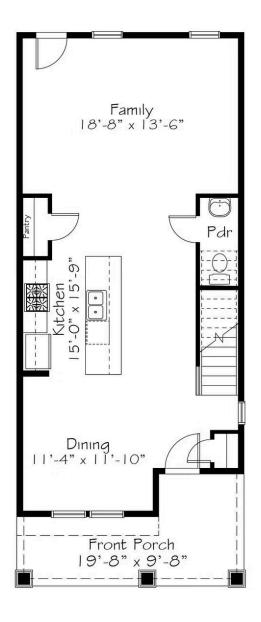

## First Floor

### 3 Elevations Available

**1,576+ Sq. Ft.** 

**■ 3 Bedrooms** 

2.5 Bathrooms

Paper offers an open expanse on the first floor like a new sheet of looseleaf paper, ready to write the story that begins with a gathering at the oversized island. A cozy room in the front for dining and a larger space at the rear for entertaining friends or binge watching alone until the streaming service asks if you're still there. Upstairs a primary suite is sized for rest, reflection and relaxation. Two equally sized secondary bedrooms and a hall bath settle the score on whose room is bigger. No game of Roshambo needed. This Paper takes it all.