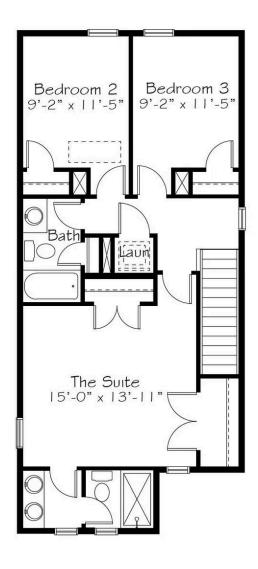

## Second Floor

### 3 Elevations Available

**1,576+ Sq. Ft.** 

**■ 3 Bedrooms** 

2.5 Bathrooms

Paper offers an open expanse on the first floor like a new sheet of looseleaf paper, ready to write the story that begins with a gathering at the oversized island. A cozy room in the front for dining and a larger space at the rear for entertaining friends or binge watching alone until the streaming service asks if you're still there. Upstairs a primary suite is sized for rest, reflection and relaxation. Two equally sized secondary bedrooms and a hall bath settle the score on whose room is bigger. No game of Roshambo needed. This Paper takes it all.