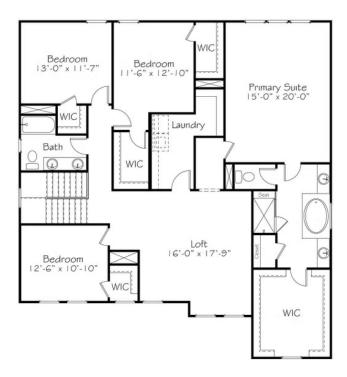

ffers sound advice - we all need a friend like that. We want you to come home and feel at ease here. There's space for everyone with four bedrooms, a flexible loft space and a layout that brings in all the natural light. It just makes sense. So no more guessing - this is the home you belong in.







A B C

All square footage is approximate. Renderings are artist's conceptions and may vary slightly from the actual home. Homes may be built in reverse of plans shown, depending on site conditions. Minor architectural changes may be made occasionally at the option of the builder. Please contact your Sales Consultant for details.



Single Family

# Logical & Linear Available in 1 Communities

### First Floor





Single Family

# Logical & Linear Available in 1 Communities

### Second Floor