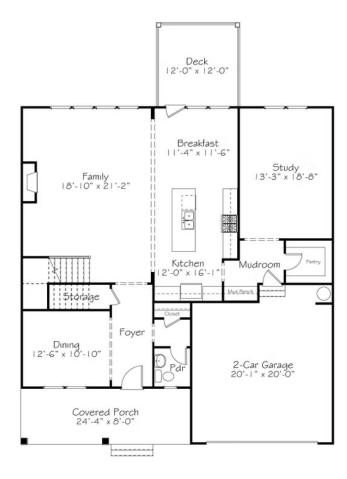

ouble and makes the right decisions. The one who magically has it all together and offers sound advice - we all need a friend like that. We want you to come home and feel at ease here. There's space for everyone with four bedrooms, a flexible loft space and a layout that brings in all the natural light. It just makes sense. So no more guessing - this is the home you belong in.







A B C

All square footage is approximate. Renderings are artist's conceptions and may vary slightly from the actual home. Homes may be built in reverse of plans shown, depending on site conditions. Minor architectural changes may be made occasionally at the option of the builder. Please contact your Sales Consultant for details.



Single Family

# Logical & Linear Available in 1 Communities

### First Floor





Single Family

# Logical & Linear Available in 1 Communities

### Second Floor